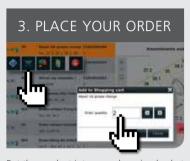

Put the product into your shopping basket and enter the quantity required.

If you have any queries, please do not hesitate to contact us.