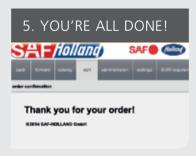

The link takes you straight to the required product in the spare parts catalogue. The position is shown in the image.

You will shortly receive an order confirmation via e-mail. Thank you for your order, which will be with you in due course.