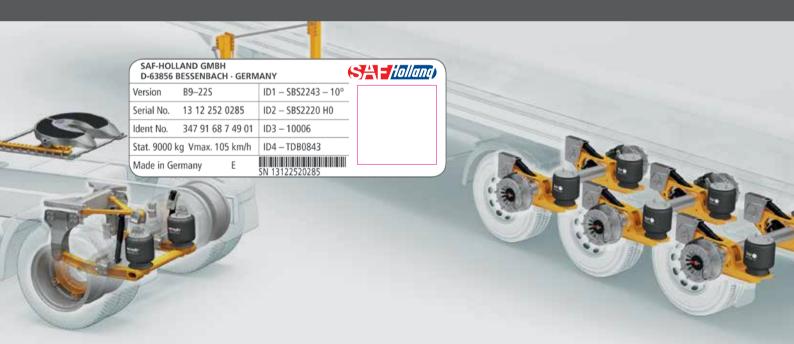

### QR-CODE@SAF-HOLLAND

Ordering spare parts has never been so easy! All you need is your smartphone or tablet. Scan the QR code on the respective nameplate and gain direct access to the automated spare parts list for the scanned product.

The unique serial number assigned to each SAF-HOLLAND axle, fifth wheel or landing gear guarantees quick, reliable spare parts ordering. Check out our optimised spare parts catalogue and see for yourself how easy it is.