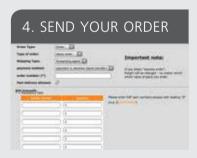

## QUICK AND EASY

Use your tablet or smartphone to scan the QR code directly onto the axle or fifth wheel.

Please fill in the order fields, check the shopping basket (product and quantity) and send off your order.

Put the product into your shopping basket and enter the quantity required.

If you have any queries, please do not hesitate to contact us.