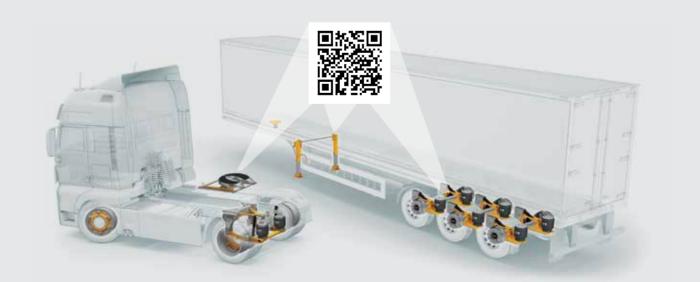

### QR-CODE@SAF-HOLLAND

Ordering spare parts has never been so easy! All you need is your smartphone or tablet. Scan the QR code on the respective nameplate and gain direct access to the automated spare parts list for the scanned product.

The link takes you straight to the required product in the spare parts catalogue. The position is shown in the image.

You will shortly receive an order confirmation via e-mail. Thank you for your order, which will be with you in due course.