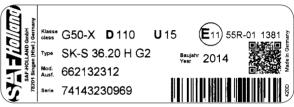

The unique serial number assigned to each SAF-HOLLAND axle, fifth wheel or landing gear guarantees quick, reliable spare parts ordering. Check out our optimised spare parts catalogue and see for yourself how easy it is.

#### SEE HOW IT WORKS ...

... and access the appropriate spare parts catalogue by using the following QR codes for the different categories.

Fifth wheel

| SAF-HOLLAND GM<br>www.safholland.co |                             | -Holland |
|-------------------------------------|-----------------------------|----------|
| Type:<br>LGT2 G 80 - 45 T S         | Lift capacity:<br>12,500 kg | P324P    |
| Serial No.:<br>88142450016          | Load capacity:<br>27,500 kg | 74.00 mg |
| Part No.:<br>1025 30 001612 0       | AAR rated                   | 48864回   |
| *upr 3030500#                       | egix (01)424500014          |          |