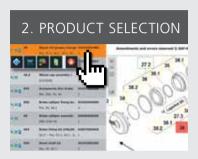

The link takes you straight to the required product in the spare parts catalogue. The position is shown in the image.

You will shortly receive an order confirmation via e-mail. Thank you for your order, which will be with you in due course.