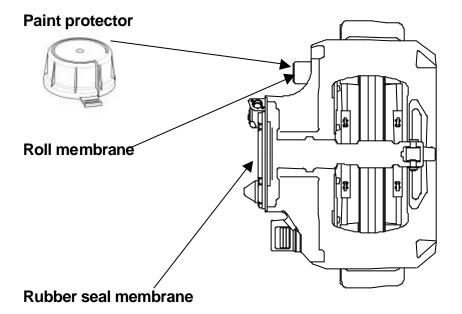

## Paint information:

When painting the suspension/axle components protect the rubber seal membrane and the roll membrane with appropriate cover. These parts must be kept free from paint to prevent damage to the rubber material.

Attention: Is there a paint protector on the roll membrane it has to be removed before operation.