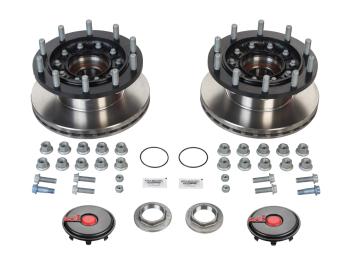

## New axlehead-kit B9 with NFC hubcap!

| 03 434 3134 00 (for one axle)                                                                                                   |                   | 03 434 3135 00 (for one axle) |                   |
|---------------------------------------------------------------------------------------------------------------------------------|-------------------|-------------------------------|-------------------|
| Bake 19,5"                                                                                                                      | Ø Brake Disc (mm) | Brake 22,5"                   | Ø Brake Disc (mm) |
| SAF SBS1918*                                                                                                                    | 377 mm            | SAF SBS2220*                  | 430 mm            |
| Knorr SN6/SN6/ST6*                                                                                                              | 377 mm            | Knorr SN7/SN7/SK7/ST          | 7* 430 mm         |
| Wabco PAN 19                                                                                                                    | 377 mm            | Wabco PAN 22*                 | 430 mm            |
| Compatible with steel and aluminium wheel rims with off set ET120<br>B9-19S, B9-19K, B9-19W, B9-22S, B9-22S01, B9-22K01, B9-22W |                   |                               |                   |

repair times owing to pre-

\*Compatible brake pad kits have to be ordered separately

The above mentioned retrofit kits contain SAF hubcaps including NFC chip, which is not yet registered to the respective axle when delivered. Therefore, the NFC chip must be tuned in to the axle. This is done very simply in just a few steps: NFC-Instructions