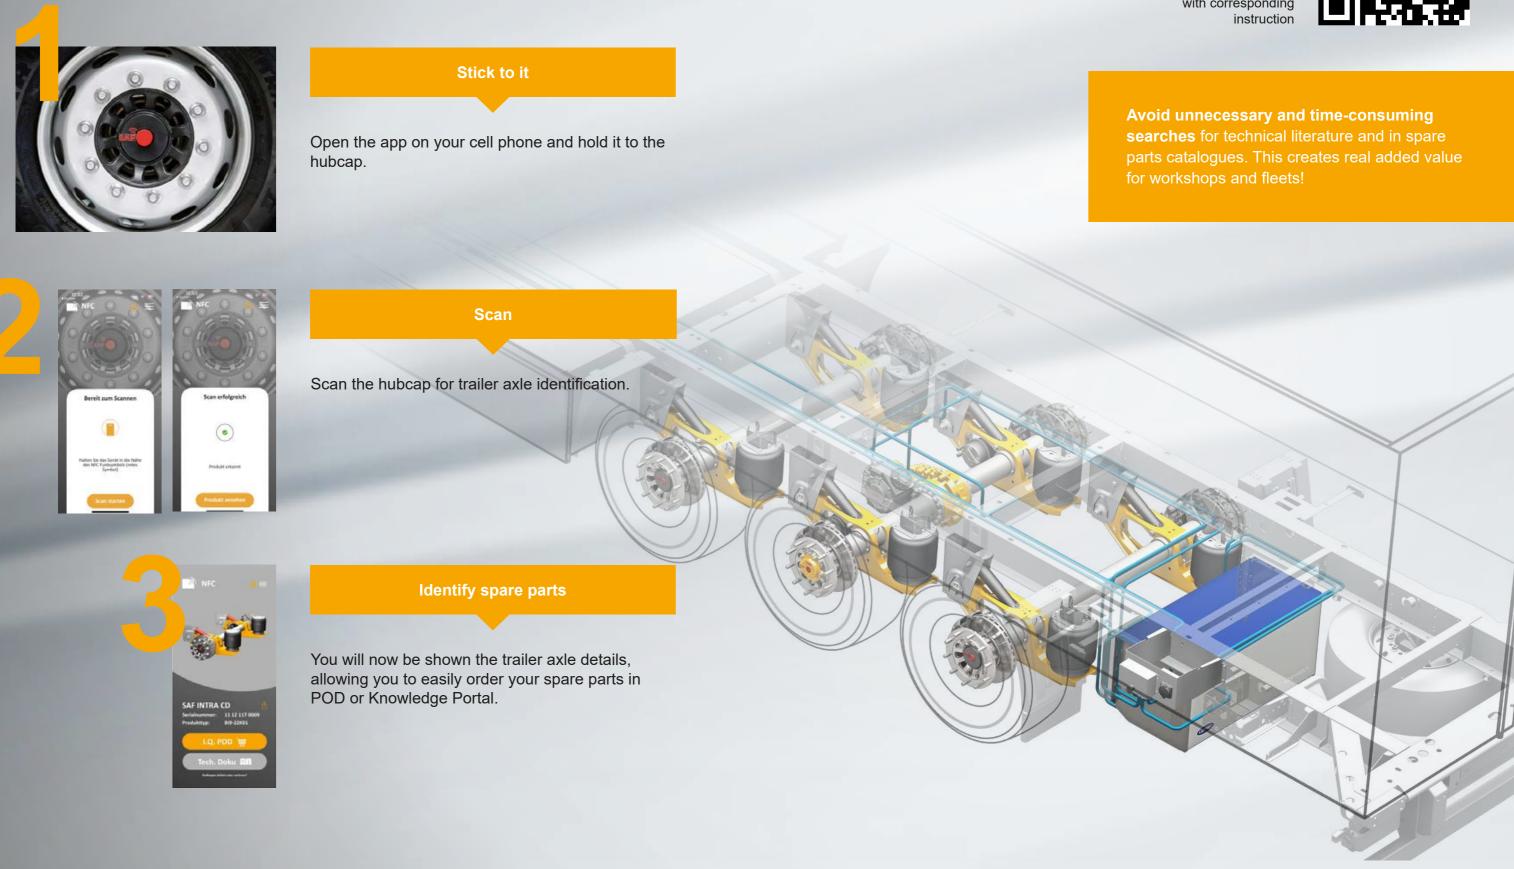

## Your smartphone as a workshop assistant.

Stick to it. Scan. Identify spare parts.

Here you can find the video with corresponding

3

## **5 good reasons** why you can't go past the new NFC hubcap.

Easy and fast identification of the trailer axle (crawling under the trailer to identify the type plate becomes obsolete)

The search for suitable literature is made much easier because information is tailored to the product.

The search for the right spare part is made easier, as spare parts are searched for at serial number level (analogous to the already existing QR code on the type plate)

2

The parameters of the identified product (product image, product category, serial number, product type, etc.) can be shared via a **"share function" from the app through various channels** (mail, WhatsApp, SMS, etc.).

By searching for literature and spare parts more efficiently, workshops can save time, which ultimately results in cost savings on the part of the end customer or fleet