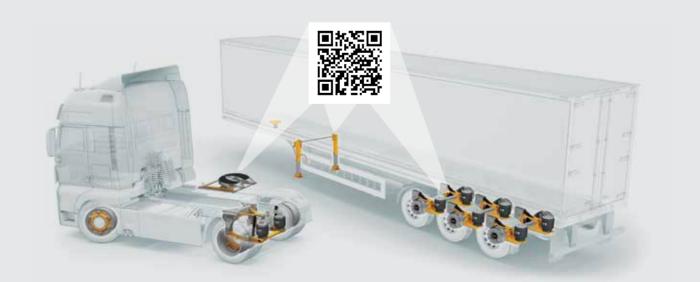

# ORDER YOUR SPARE PART WITH JUST ONE CLICK!

### QR-CODE@SAF-HOLLAND

Ordering spare parts has never been so easy! All you need is your smartphone or tablet. Scan the QR code on the respective nameplate and gain direct access to the automated spare parts list for the scanned product.

## QUICK AND EASY

Use your tablet or smartphone to scan the QR code directly onto the axle or fifth wheel.

Please fill in the order fields, check the shopping basket (product and quantity) and send off your order.