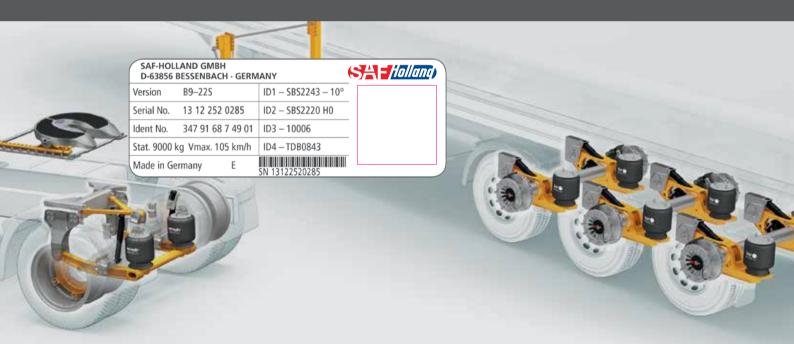

### QR-CODE@SAF-HOLLAND

Ordering spare parts has never been so easy! All you need is your smartphone or tablet. Scan the QR code on the respective nameplate and gain direct access to the automated spare parts list for the scanned product.

The unique serial number assigned to each SAF-HOLLAND axle, fifth wheel or landing gear guarantees quick, reliable spare parts ordering. Check out our optimised spare parts catalogue and see for yourself how easy it is.

The link takes you straight to the required product in the spare parts catalogue. The position is shown in the image.

You will shortly receive an order confirmation via e-mail. Thank you for your order, which will be with you in due course.