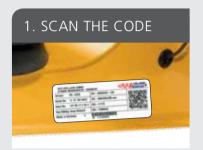

## QUICK AND EASY

Use your tablet or smartphone to scan the QR code directly onto the axle or fifth wheel.

Please fill in the order fields, check the shopping basket (product and quantity) and send off your order.