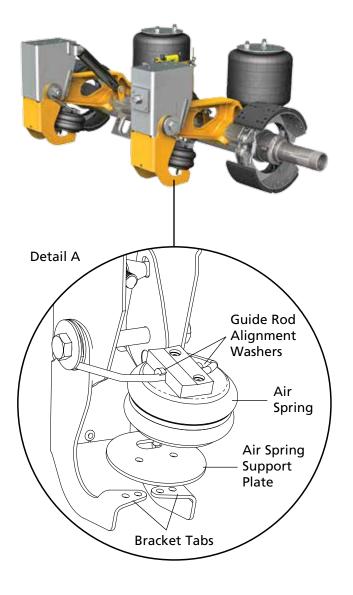

#### **Please Note:**

SAF-HOLLAND has made product enhancements to the SAF PosiLift™ air lift feature for CBX Series fixed frame air suspensions. An air spring support plate has been added between the PosiLift™ bracket tabs and the air spring for additional support (see Detail A). The air spring support plate is fastened in place with the air spring mounting studs and nuts. Alignment washers have been welded to the guide rod arm to improve alignment performance (see Detail A).