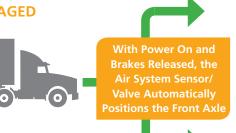

#### TRACTOR POWER ON

With the power on and trailer parking brakes released (no vehicle motion required) the system's pressure sensor in the air valving system reads the air spring pressure and determines to automatically raise the front axle or leave the front axle in the down position.