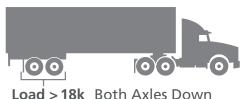

SAF CBX40 AEROBEAM WITH AUTO POSILIFT™

Simple, compact design is lightweight, efficient

POSILIFT™

and easy to maintain. Provides 4" minimum of lift for recommended ground clearance.

The Auto-PosiLift<sup>™</sup> feature is programmed to automatically lift the front axle when the system senses that only one axle is necessary to carry the load.