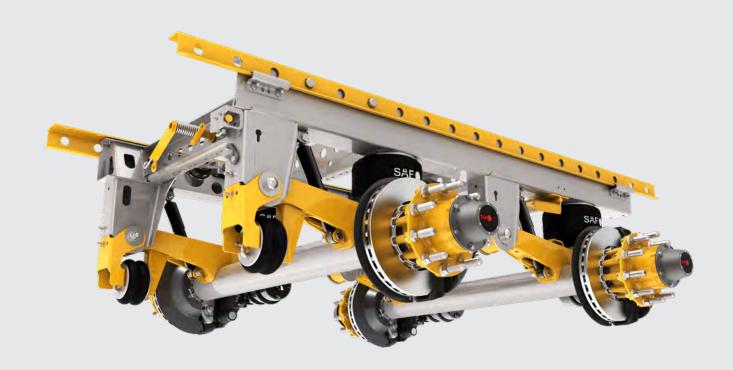

# SAF CBX40 AEROBEAM WITH AUTO-POSILIFT

SUSPENSION AXLE LIFT SYSTEM THAT BRINGS SIGNIFICANT FUEL AND TIRE SAVINGS

SAF CBX40 AEROBEAM WITH AUTO POSILIFT™

Simple, compact design is lightweight, efficient

POSILIFT™

and easy to maintain. Provides 4" minimum of lift for recommended ground clearance.

The Auto-PosiLift<sup>™</sup> feature is programmed to automatically lift the front axle when the system senses that only one axle is necessary to carry the load.