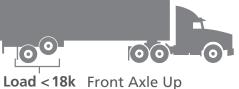

#### **VEHICLE IN TRANSIT**

When the vehicle is in motion, the position of the front axle will remain constant (either up or down). In the event of a loss of power, the front axle will automatically deploy to the down position.

SAF CBX40 AEROBEAM WITH AUTO POSILIFT™

Simple, compact design is lightweight, efficient

POSILIFT™

and easy to maintain. Provides 4" minimum of lift for recommended ground clearance.

The Auto-PosiLift<sup>™</sup> feature is programmed to automatically lift the front axle when the system senses that only one axle is necessary to carry the load.