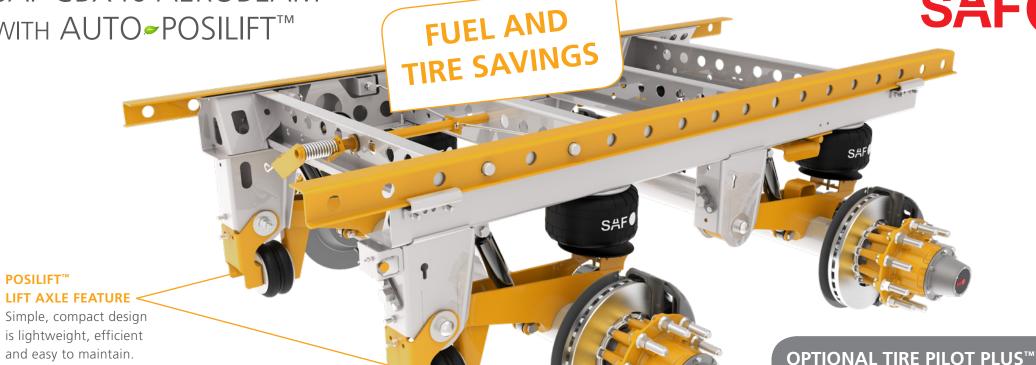

# SAF CBX40 AEROBEAM WITH AUTO-POSILIFT

SUSPENSION AXLE LIFT SYSTEM THAT BRINGS SIGNIFICANT FUEL AND TIRE SAVINGS

SAF CBX40 AEROBEAM WITH AUTO POSILIFT™

Simple, compact design is lightweight, efficient

POSILIFT™

and easy to maintain. Provides 4" minimum of lift for recommended ground clearance.

The Auto-PosiLift<sup>™</sup> feature is programmed to automatically lift the front axle when the system senses that only one axle is necessary to carry the load.

Spec the Auto-PosiLift<sup>™</sup> system – tested and proven to provide up to a 1% fuel savings!\* The Auto-PosiLift combines the proven PosiLift feature with a unique electronic control unit (ECU) and valve system. This arrangement blends the brain and the brawn to increase your fleet efficiency.