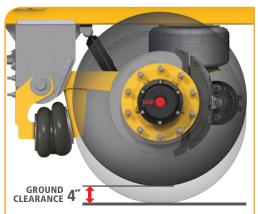

SAF CBX40 AEROBEAM WITH AUTO POSILIFT™

Simple, compact design is lightweight, efficient

POSILIFT™

and easy to maintain. Provides 4" minimum of lift for recommended ground clearance.

The Auto-PosiLift<sup>™</sup> feature is programmed to automatically lift the front axle when the system senses that only one axle is necessary to carry the load.