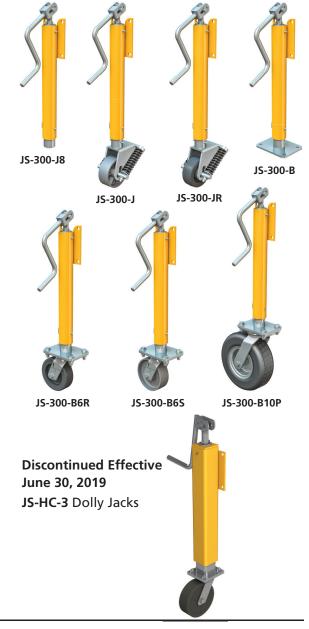

## Retirement of JS-300 & JS-HC-3 Dolly Jacks

## Attention

This product retirement notice applies to all HOLLAND JS-300 and JS-HC-3 Dolly Jack assemblies.

Effective June 30, 2019, SAF-HOLLAND will retire the JS-300 and JS-HC-3 Dolly Jack assemblies sold to OEM and Aftermarket customers.

**Discontinued Effective June 30, 2019** JS-300 Dolly Jacks

Tel 888.396.6501 · info@safholland.us · 2018-11-28 · XL-LG20034WI-en-US Rev B