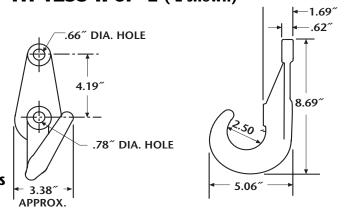

# TH-1255-R or -L

Right or left hand tow hook with 2.5" opening.

15,000 lbs. Maximum Drawbar Pull Weight: 5 lbs. each

#### **MOUNTING**

- Use a mounting structure of sufficient strength to support the rated capacity of the tow hook. SAE J849 and SAE J847 are suggested as a reference.
- 2. Use the hole pattern described below.
- 3. Use two 0.50" Grade 8 fasteners, properly tightened, for TH-1257-AR or -AL. Use one 0.62" and one 0.75" Grade 8 fastener, properly tightened, for TH-1255-R or -L.

### TH-1255-R or -L (-L shown)

XL-PH220-01 Rev B

HOLLAND USA, INC. 1950 Industrial Blvd. • P.O. Box 425 Muskegon, MI 49443-0425 Phone 888-396-6501 • Fax 800-356-3929 www.thehollandgroupinc.com

Copyright © February 2007 • The Holland Group, Inc.