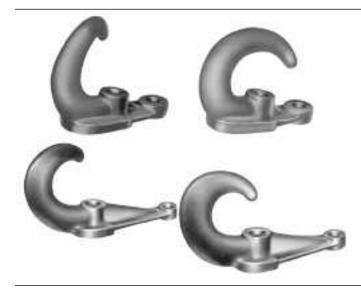

## **TH-1257-AR or -AL**

Right or left hand tow hook with 1.88" opening.

10,000 lbs. Maximum Drawbar Pull Weight: 2 lbs. each

# TH-1255-R or -L

Right or left hand tow hook with 2.5" opening.

15,000 lbs. Maximum Drawbar Pull Weight: 5 lbs. each

## TH-1257-AR or -AL (-AL shown)

### TH-1255-R or -L (-L shown)

XL-PH220-01 Rev B

HOLLAND USA, INC. 1950 Industrial Blvd. • P.O. Box 425 Muskegon, MI 49443-0425 Phone 888-396-6501 • Fax 800-356-3929 www.thehollandgroupinc.com

Copyright © February 2007 • The Holland Group, Inc.