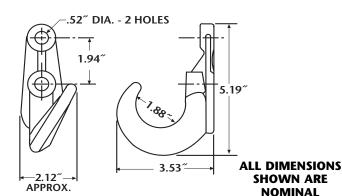

## **TH-1257-AR or -AL**

Right or left hand tow hook with 1.88" opening.

10,000 lbs. Maximum Drawbar Pull Weight: 2 lbs. each

#### **MOUNTING**

- Use a mounting structure of sufficient strength to support the rated capacity of the tow hook. SAE J849 and SAE J847 are suggested as a reference.
- 2. Use the hole pattern described below.
- 3. Use two 0.50" Grade 8 fasteners, properly tightened, for TH-1257-AR or -AL. Use one 0.62" and one 0.75" Grade 8 fastener, properly tightened, for TH-1255-R or -L.

## TH-1257-AR or -AL (-AL shown)