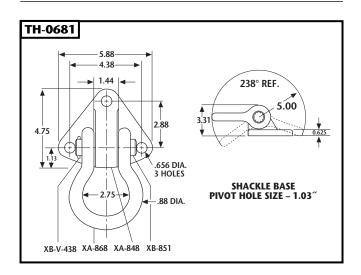

# TH-0681

Tow shackle with 2.75" I.D. clevis with .88" diameter section

18,000 lbs. Maximum Drawbar Pull Weight: 10 lbs.

## **MOUNTING DIMENSIONS**

XL-PH221-02 Rev A 1

Copyright © February 2005 • The Holland Group, Inc.

Holland USA, Inc. Facilities:

Muskegon, MI Warrenton, MO Wylie, TX Dumas, AR Holland, MI Monroe, NC

Ph: 888-396-6501 Fax: 800-356-3929