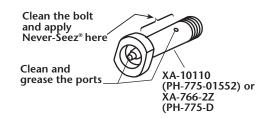

## RK-764-5A

For PH-775-01552 and PH-775-D

1. Remove and save the nut and pivot bolt. Discard the cotter pin, S link, and latch assembly.

2. Clean and grease the ports in the old pivot bolt. Apply Never-Seez<sup>®</sup> to the entire shaft of the pivot bolt (not on threads).

3. Install the new latch assembly using the old pivot bolt and nut. **Torque Specifications:** 

For PH-775-01552: Torque the lock nut (XB-10089) to 75-100 ft-lbs.

For PH-775-D: Torque the slotted nut (XB-120-2) to 75-100 ft-lbs. Then, install the smaller cotter pin (XB-E-552-1) through the slotted nut and the hole in the bolt. Spread the cotter pin to secure.