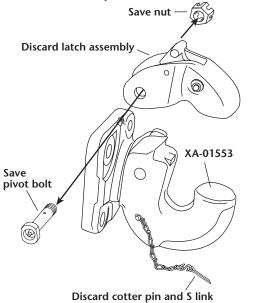

## RK-764-5A

For PH-775-01552 and PH-775-D

1. Remove and save the nut and pivot bolt. Discard the cotter pin, S link, and latch assembly.

2. Clean and grease the ports in the old pivot bolt. Apply Never-Seez<sup>®</sup> to the entire shaft of the pivot bolt (not on threads).