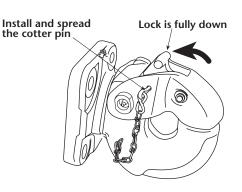

Install a new cotter pin on the end of the chain with the S link. Crimp to secure it.

- 4. Check the latch for proper operation. It should open and close freely. When closed, the lock must be fully down. Install the cotter pin into the hole in the side of the latch, as shown. Spread the cotter pin to secure it in the latch.