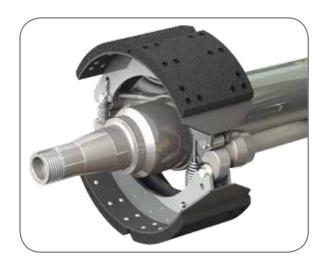

## SAF Branded Drum Brake Shoes Introduced

This product change notice applies to all SAF Drum Brake Axles.

## **Please Note:**

SAF-HOLLAND is pleased to announce that we will be launching a new SAF branded drum brake shoe with STEMCO lining with shipments starting May 31, 2013. Due to many customer requests, this change to our standard will be made to all SAF drum brake axles. Our top level part numbers will not change as we move to this new standard brake shoe. Abex® lining will be available as an option, but new part numbers and pricing will be required.