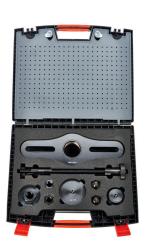

The toolbox **Universal** - Hub puller for the repair of all SAF-HOLLAND axles.

| Part number    | Content  | Description                               |
|----------------|----------|-------------------------------------------|
| 03 434 3822 02 | 1 piece  | Toolbox SAF Hub puller                    |
| 04 434 3713 00 | 1 piece  | Towbar M 68 x 2                           |
| 04 434 3714 01 | 1 piece  | Reducer M 68 x 2 to TR 30 x 2             |
| 04 434 3715 01 | 1 piece  | Mechanical spindel TR 30 x 2              |
| 04 434 3716 00 | 2 pieces | Connecting Rod M 20 x 1,5                 |
| 04 434 3717 00 | 2 pieces | Nut                                       |
| 04 434 3718 00 | 2 pieces | Nut                                       |
| 04 434 3719 00 | 2 pieces | Washer                                    |
| 04 434 3720 00 | 2 pieces | Thread adapter M 20 x 1,5 / M 22 x 1,5    |
| 04 434 3721 00 | 2 pieces | Thread adapter M 20 x 1,5 / M 22 x 1,5    |
| 04 434 3722 00 | 1 piece  | Thrust member large                       |
| 04 434 3309 00 | 1 piece  | Thrust member 82 / 88 mm universal puller |
|                |          |                                           |

## Information:

- The toolbox contains all listed items
- All tools clearly arranged and ready to hand in one case
- If necessary, each part can also be reordered individually
- Univ. Hub puller with mechanical spindel
- Suitable for all axles with a common bolt circle diameter
- Prepared for expansion to hydraulic puller