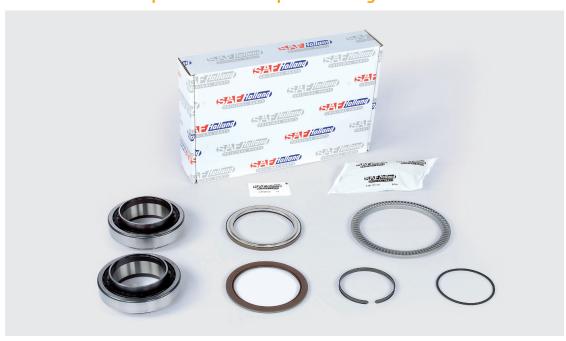

#### **REPAIR KIT PER WHEEL HUB CONTAINS:**

- 1 Taper Bearing (two-part bearing)
- 1 Seal Ring -inner-
- 1 Seal Ring -outer-

- 1 Retaining Ring
- 1 Field Spider
- 1 O-Ring -inner-
- 90 gr. Bearing Grease 5 gr. Fitting Lubricant