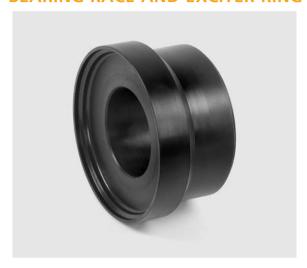

### **MOUNTING TOOL BEARING RACE AND EXCITER RING**

Mounting tool for assembly of:

- outer bearing races
- exciter rings

For axle type: SK RB 9022KI (01), SK RB 9019KI SK RB 9019WI, SK RB 9022WI B(I)9-19K, B(I)9-19W, B(I)9-22K01, B(I)9-22W (-6), BA9-22K01

> **Article N°:** 1 434 3321 00