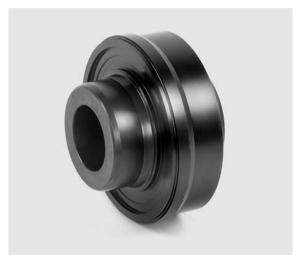

### MOUNTING **TOOL SEAL**

Mounting tool for assembly of:

- Seals -outer-
- Seals -inner-

For axle type: SK RB 9022KI (01), SK RB 9019KI SK RB 9019WI, SK RB 9022WI B(I)9-19K, B(I)9-19W, B(I)9-22K01, B(I)9-22W (-6), BA9-22K01

> **Article N°:** 1 434 3322 00