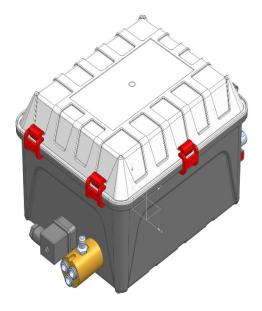

Control Box with deliveries up to 04/2025

Control Box with deliveries from 05/2025

There is no change on scope of applications of the trailer or at the interface to the chassis framework. The split of the single outlet of pressurized air to the number of axles happen by T – couplings which are part of delivery.