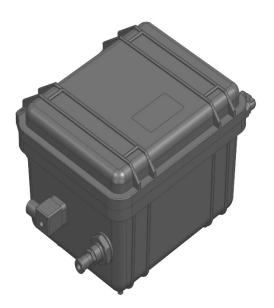

Control Box with deliveries up to 04/2025

Control Box with deliveries from 05/2025

There is no change on scope of applications of the trailer or at the interface to the chassis framework. The split of the single outlet of pressurized air to the number of axles happen by T – couplings which are part of delivery.