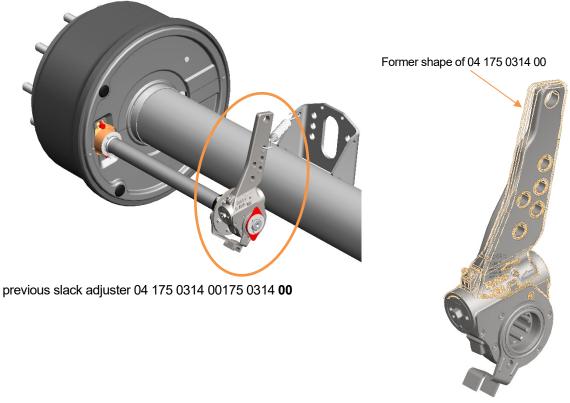

## Update of the lever arm shape on slack adjuster Haldex S-ABA

The design of the S-ABA slack adjuster has been optimized by HALDEX. With the input of FEA (Finite-Element-Analyses), based on even material distribution and stress levels, the shape of the lever arm is improved.

The changed geometry of the lever arm, which is available in different versions, has no impact on the connection points of the brake chambers. The components are backwards compatibel.

A change of the respective homologation documents is not needed.

new version 04 175 0314 01

The new design is available for the following part numbers. The numbers changes at the last digit.

- 04 175 0314 00 changes to 04 175 0314 01
- 04 175 0322 00 changes to 04 175 0322 01
- 04 175 0323 00 changes to 04 175 0323 01