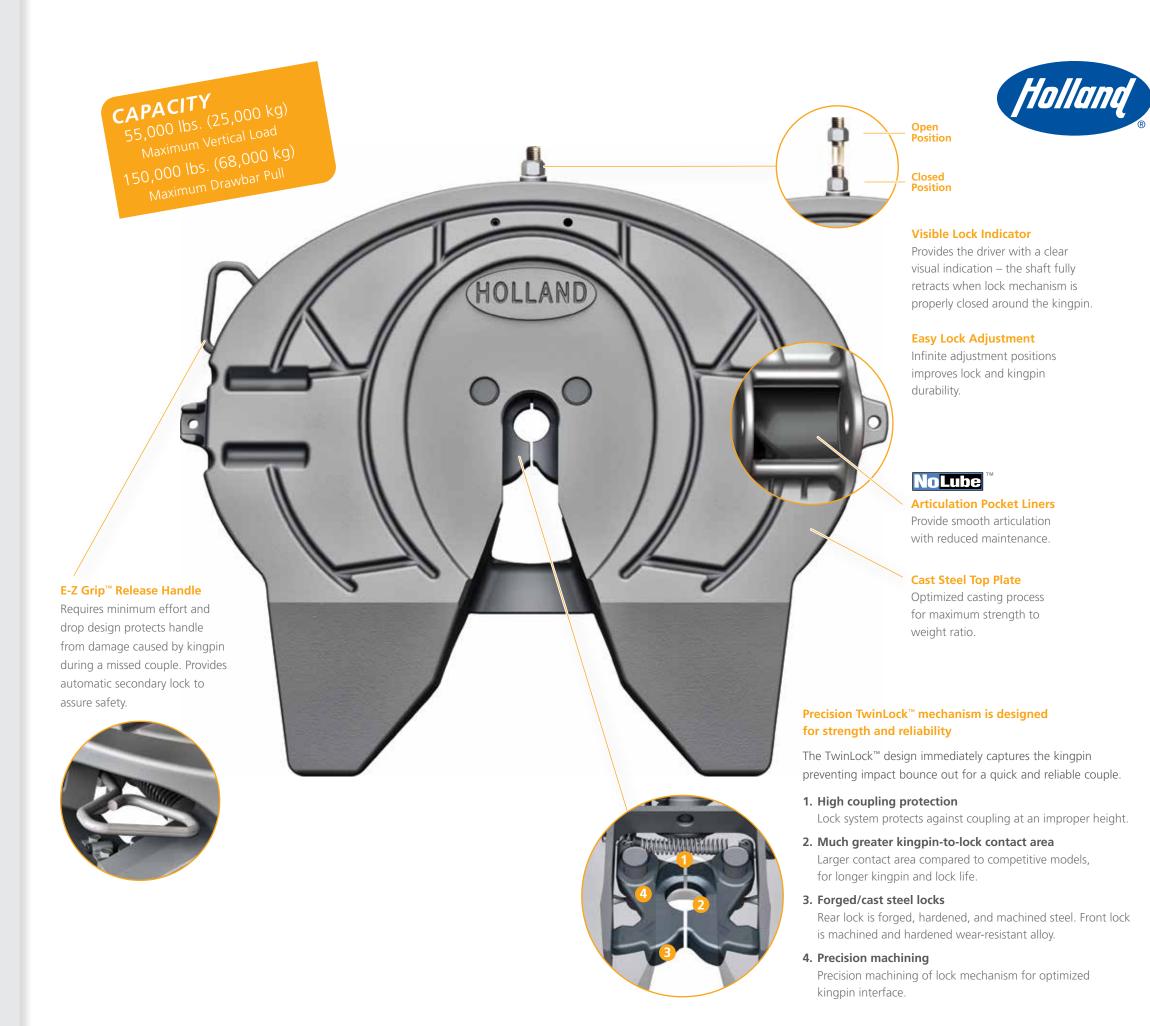

No other fifth wheel offers as many options as the FW35; over 100 custom options, providing unmatched versatility.

- Successful couplings trigger white LED lights to assist the driver with visual lock inspection prior to performing a tug test.
- Unsuccessful coupling triggers flashing red LED lights to notify the driver of an issue prior to tug test.
- Promotes consistent and thorough driver coupling inspections.
- Robust electrical components: sealed one-piece harness, long-life LED lights, durable inductive sensors, and steel encased logic module ensure reliable operation in the toughest conditions.
- Superior FW35 Series TwinLock<sup>™</sup> reliability enhanced with intelligent logic and interactive LED lights to assist with coupling inspections.
- ELI-te<sup>™</sup> option for the FW35 Series is user friendly, requires minimal maintenance, and is backed by a 2-year warranty.