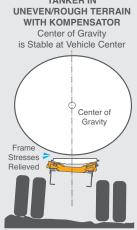

## Kompensator®

The patented design of the HOLLAND Kompensator® cradles the fifth wheel to provide side-to-side compensation in uneven terrain. This allows more flexibility between tractor and trailer and reduces torque and twist transfer through the fifth wheel to the trailer.