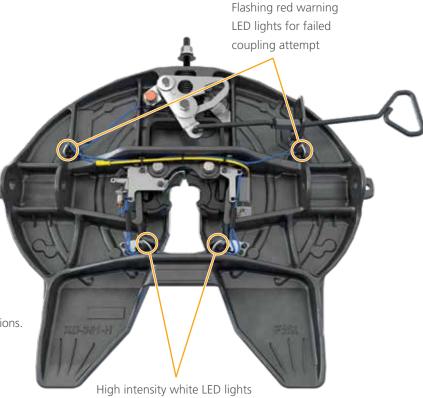

## Electronic Lock Indicator – Technology Enhanced

The HOLLAND ELI-te™ fifth wheel coupling assistant will help drivers GET IT RIGHT!

ELI-te<sup>™</sup> assists the driver with LED lights on the fifth wheel to allow for quick recognition of a successful or failed coupling attempt. Drivers no longer need to guess on the success of the couple. ELI-te<sup>™</sup> prevents potential mistakes before they happen.

- Successful couplings trigger white LED lights to assist the driver with visual lock inspection prior to performing a tug test.
- Unsuccessful coupling triggers flashing red LED lights to notify the driver of an issue prior to tug test.
- Promotes consistent and thorough driver coupling inspections.
- Robust electrical components: sealed one-piece harness, long-life LED lights, durable inductive sensors, and steel encased logic module ensure reliable operation in the toughest conditions.
- Superior FW35 Series TwinLock<sup>™</sup> reliability enhanced with intelligent logic and interactive LED lights to assist with coupling inspections.
- ELI-te<sup>™</sup> option for the FW35 Series is user friendly, requires minimal maintenance, and is backed by a 2-year warranty.

Energy efficient LED lights and sensors are strategically positioned under the top plate for maximum function, reliability, and protection.

for successful coupling attempt

**FAILED COUPLING** – In the case of a failed coupling attempt, bright red flashing LED lights assist the driver to quickly recognize a potentially costly mistake before attempting a tug test or driving away.

**SUCCESSFUL COUPLING** – A successful couple triggers high-intensity white LED lights, strategically aimed at the kingpin and lock for enhanced visibility during the inspection process, especially in poor weather and low-light conditions.