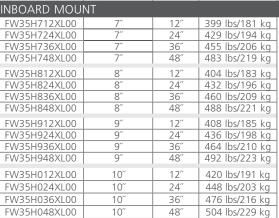

#### FW35 ILS™ Sliding Mount Fifth Wheel Models

| rw35 ils Silding Wount Fifth Wheel Wodels |             |        |                |                                                                                                                                                                                                                                                                                                                                                                                                                                                                                                                                                                                                                                                                                                                                                                                                                                                                                                                                                                                                                                                                                                                                                                                                                                                                                                                                                                                                                                                                                                                                                                                                                                                                                                                                                                                                                                                                                                                                                                                                                                                                                                                                |  |  |
|-------------------------------------------|-------------|--------|----------------|--------------------------------------------------------------------------------------------------------------------------------------------------------------------------------------------------------------------------------------------------------------------------------------------------------------------------------------------------------------------------------------------------------------------------------------------------------------------------------------------------------------------------------------------------------------------------------------------------------------------------------------------------------------------------------------------------------------------------------------------------------------------------------------------------------------------------------------------------------------------------------------------------------------------------------------------------------------------------------------------------------------------------------------------------------------------------------------------------------------------------------------------------------------------------------------------------------------------------------------------------------------------------------------------------------------------------------------------------------------------------------------------------------------------------------------------------------------------------------------------------------------------------------------------------------------------------------------------------------------------------------------------------------------------------------------------------------------------------------------------------------------------------------------------------------------------------------------------------------------------------------------------------------------------------------------------------------------------------------------------------------------------------------------------------------------------------------------------------------------------------------|--|--|
| OUTBOARD MOUNT                            |             |        |                |                                                                                                                                                                                                                                                                                                                                                                                                                                                                                                                                                                                                                                                                                                                                                                                                                                                                                                                                                                                                                                                                                                                                                                                                                                                                                                                                                                                                                                                                                                                                                                                                                                                                                                                                                                                                                                                                                                                                                                                                                                                                                                                                |  |  |
| MODEL                                     | NOMINAL     | SLIDE  | APPROX.        |                                                                                                                                                                                                                                                                                                                                                                                                                                                                                                                                                                                                                                                                                                                                                                                                                                                                                                                                                                                                                                                                                                                                                                                                                                                                                                                                                                                                                                                                                                                                                                                                                                                                                                                                                                                                                                                                                                                                                                                                                                                                                                                                |  |  |
| NUMBER                                    | F.W. HEIGHT | TRAVEL | WEIGHT         |                                                                                                                                                                                                                                                                                                                                                                                                                                                                                                                                                                                                                                                                                                                                                                                                                                                                                                                                                                                                                                                                                                                                                                                                                                                                                                                                                                                                                                                                                                                                                                                                                                                                                                                                                                                                                                                                                                                                                                                                                                                                                                                                |  |  |
| FW35A712XL00                              | 7″          | 12″    | 414 lbs/188 kg | 1                                                                                                                                                                                                                                                                                                                                                                                                                                                                                                                                                                                                                                                                                                                                                                                                                                                                                                                                                                                                                                                                                                                                                                                                                                                                                                                                                                                                                                                                                                                                                                                                                                                                                                                                                                                                                                                                                                                                                                                                                                                                                                                              |  |  |
| FW35A724XL00                              | 7″          | 24″    | 447 lbs/203 kg |                                                                                                                                                                                                                                                                                                                                                                                                                                                                                                                                                                                                                                                                                                                                                                                                                                                                                                                                                                                                                                                                                                                                                                                                                                                                                                                                                                                                                                                                                                                                                                                                                                                                                                                                                                                                                                                                                                                                                                                                                                                                                                                                |  |  |
| FW35A736XL00                              | 7″          | 36″    | 481 lbs/219 kg |                                                                                                                                                                                                                                                                                                                                                                                                                                                                                                                                                                                                                                                                                                                                                                                                                                                                                                                                                                                                                                                                                                                                                                                                                                                                                                                                                                                                                                                                                                                                                                                                                                                                                                                                                                                                                                                                                                                                                                                                                                                                                                                                |  |  |
| FW35A748XL00                              | 7″          | 48″    | 514 lbs/233 kg |                                                                                                                                                                                                                                                                                                                                                                                                                                                                                                                                                                                                                                                                                                                                                                                                                                                                                                                                                                                                                                                                                                                                                                                                                                                                                                                                                                                                                                                                                                                                                                                                                                                                                                                                                                                                                                                                                                                                                                                                                                                                                                                                |  |  |
| FW35A812XL00                              | 8″          | 12″    | 418 lbs/190 kg | S                                                                                                                                                                                                                                                                                                                                                                                                                                                                                                                                                                                                                                                                                                                                                                                                                                                                                                                                                                                                                                                                                                                                                                                                                                                                                                                                                                                                                                                                                                                                                                                                                                                                                                                                                                                                                                                                                                                                                                                                                                                                                                                              |  |  |
| FW35A824XL00                              | 8″          | 24"    | 452 lbs/205 kg |                                                                                                                                                                                                                                                                                                                                                                                                                                                                                                                                                                                                                                                                                                                                                                                                                                                                                                                                                                                                                                                                                                                                                                                                                                                                                                                                                                                                                                                                                                                                                                                                                                                                                                                                                                                                                                                                                                                                                                                                                                                                                                                                |  |  |
| FW35A836XL00                              | 8″          | 36″    | 486 lbs/220 kg |                                                                                                                                                                                                                                                                                                                                                                                                                                                                                                                                                                                                                                                                                                                                                                                                                                                                                                                                                                                                                                                                                                                                                                                                                                                                                                                                                                                                                                                                                                                                                                                                                                                                                                                                                                                                                                                                                                                                                                                                                                                                                                                                |  |  |
| FW35A848XL00                              | 8″          | 48″    | 519 lbs/235 kg |                                                                                                                                                                                                                                                                                                                                                                                                                                                                                                                                                                                                                                                                                                                                                                                                                                                                                                                                                                                                                                                                                                                                                                                                                                                                                                                                                                                                                                                                                                                                                                                                                                                                                                                                                                                                                                                                                                                                                                                                                                                                                                                                |  |  |
| FW35A912XL00                              | 9″          | 12″    | 422 lbs/191 kg |                                                                                                                                                                                                                                                                                                                                                                                                                                                                                                                                                                                                                                                                                                                                                                                                                                                                                                                                                                                                                                                                                                                                                                                                                                                                                                                                                                                                                                                                                                                                                                                                                                                                                                                                                                                                                                                                                                                                                                                                                                                                                                                                |  |  |
| FW35A924XL00                              | 9″          | 24"    | 456 lbs/207 kg |                                                                                                                                                                                                                                                                                                                                                                                                                                                                                                                                                                                                                                                                                                                                                                                                                                                                                                                                                                                                                                                                                                                                                                                                                                                                                                                                                                                                                                                                                                                                                                                                                                                                                                                                                                                                                                                                                                                                                                                                                                                                                                                                |  |  |
| FW35A936XL00                              | 9″          | 36″    | 489 lbs/222 kg |                                                                                                                                                                                                                                                                                                                                                                                                                                                                                                                                                                                                                                                                                                                                                                                                                                                                                                                                                                                                                                                                                                                                                                                                                                                                                                                                                                                                                                                                                                                                                                                                                                                                                                                                                                                                                                                                                                                                                                                                                                                                                                                                |  |  |
| FW35A948XL00                              | 9″          | 48″    | 523 lbs/237 kg |                                                                                                                                                                                                                                                                                                                                                                                                                                                                                                                                                                                                                                                                                                                                                                                                                                                                                                                                                                                                                                                                                                                                                                                                                                                                                                                                                                                                                                                                                                                                                                                                                                                                                                                                                                                                                                                                                                                                                                                                                                                                                                                                |  |  |
| FW35A012XL00                              | 10″         | 12″    | 434 lbs/197 kg |                                                                                                                                                                                                                                                                                                                                                                                                                                                                                                                                                                                                                                                                                                                                                                                                                                                                                                                                                                                                                                                                                                                                                                                                                                                                                                                                                                                                                                                                                                                                                                                                                                                                                                                                                                                                                                                                                                                                                                                                                                                                                                                                |  |  |
| FW35A024XL00                              | 10″         | 24″    | 468 lbs/212 kg |                                                                                                                                                                                                                                                                                                                                                                                                                                                                                                                                                                                                                                                                                                                                                                                                                                                                                                                                                                                                                                                                                                                                                                                                                                                                                                                                                                                                                                                                                                                                                                                                                                                                                                                                                                                                                                                                                                                                                                                                                                                                                                                                |  |  |
| FW35A036XL00                              | 10″         | 36″    | 501 lbs/227 kg |                                                                                                                                                                                                                                                                                                                                                                                                                                                                                                                                                                                                                                                                                                                                                                                                                                                                                                                                                                                                                                                                                                                                                                                                                                                                                                                                                                                                                                                                                                                                                                                                                                                                                                                                                                                                                                                                                                                                                                                                                                                                                                                                |  |  |
| FW35A048XL00                              | 10″         | 48″    | 535 lbs/243 kg |                                                                                                                                                                                                                                                                                                                                                                                                                                                                                                                                                                                                                                                                                                                                                                                                                                                                                                                                                                                                                                                                                                                                                                                                                                                                                                                                                                                                                                                                                                                                                                                                                                                                                                                                                                                                                                                                                                                                                                                                                                                                                                                                |  |  |
| INBOARD MOU                               | NT          |        |                |                                                                                                                                                                                                                                                                                                                                                                                                                                                                                                                                                                                                                                                                                                                                                                                                                                                                                                                                                                                                                                                                                                                                                                                                                                                                                                                                                                                                                                                                                                                                                                                                                                                                                                                                                                                                                                                                                                                                                                                                                                                                                                                                |  |  |
| FW35H712XL00                              | 7″          | 12″    | 399 lbs/181 kg | 1                                                                                                                                                                                                                                                                                                                                                                                                                                                                                                                                                                                                                                                                                                                                                                                                                                                                                                                                                                                                                                                                                                                                                                                                                                                                                                                                                                                                                                                                                                                                                                                                                                                                                                                                                                                                                                                                                                                                                                                                                                                                                                                              |  |  |
| FW35H724XL00                              | 7″          | 24″    | 429 lbs/194 kg | The same of the sa |  |  |
| FW35H736XL00                              | 7″          | 36″    | 455 lbs/206 kg | The same of the sa |  |  |
|                                           |             |        |                |                                                                                                                                                                                                                                                                                                                                                                                                                                                                                                                                                                                                                                                                                                                                                                                                                                                                                                                                                                                                                                                                                                                                                                                                                                                                                                                                                                                                                                                                                                                                                                                                                                                                                                                                                                                                                                                                                                                                                                                                                                                                                                                                |  |  |