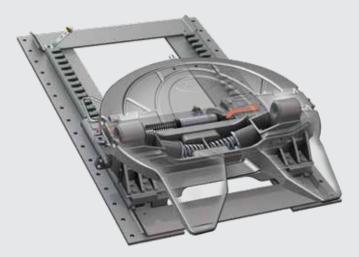

## Kompensator®

The patented design of the HOLLAND Kompensator® cradles the fifth wheel to provide side-to-side compensation in uneven terrain. This allows more flexibility between tractor and trailer and reduces torque and twist transfer through the fifth wheel to the trailer.

FW35 and FW33 Top Plate Only Available on SDS with Kompensator® System