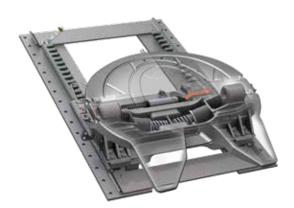

# **FW35 Vocational Mounting Options**

### No-Tilt

The HOLLAND No-Tilt mounting base provides the solution for applications where articulation is provided by the trailer. Using high-strength steel and an enhanced casting design, the HOLLAND NO-TILT provides reliability in both articulation directions, and both push and pull vertical strains. Specially designed for maximum safety, reliability and durability.

## Kompensator®

The patented design of the HOLLAND Kompensator® cradles the fifth wheel to provide side-to-side compensation in uneven terrain. This allows more flexibility between tractor and trailer and reduces torque and twist transfer through the fifth wheel to the trailer.