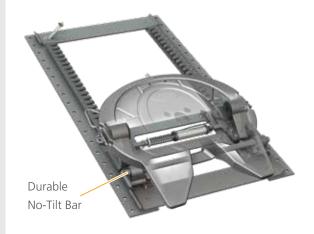

### No-Tilt

The HOLLAND No-Tilt mounting base provides the solution for applications where articulation is provided by the trailer. Using high-strength steel and an enhanced casting design, the HOLLAND NO-TILT provides reliability in both articulation directions, and both push and pull vertical strains. Specially designed for maximum safety, reliability and durability.

Sliding and Stationary No-Tilt mounting base models available.