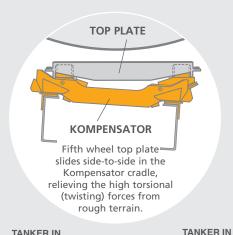

## Kompensator®

The patented design of the HOLLAND Kompensator® cradles the fifth wheel to provide side-to-side compensation in uneven terrain. This allows more flexibility between tractor and trailer and reduces torque and twist transfer through the fifth wheel to the trailer.