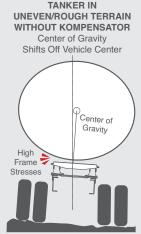

## Kompensator®

The patented design of the HOLLAND Kompensator® cradles the fifth wheel to provide side-to-side compensation in uneven terrain. This allows more flexibility between tractor and trailer and reduces torque and twist transfer through the fifth wheel to the trailer.