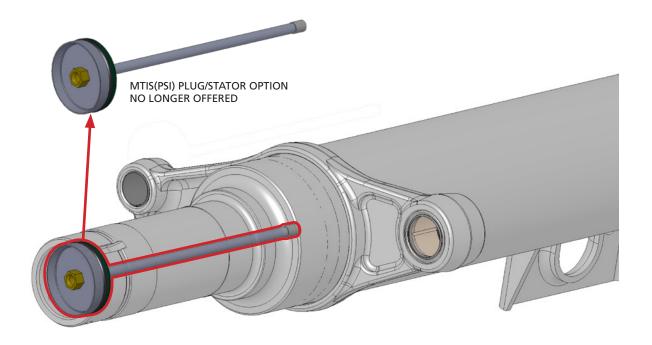

## **Attention**

SAF-HOLLAND will no longer be offering the MTIS(PSI) prep option for all new OEM production orders of SAF axle assemblies (*Figure 1*). Customers will have the option to specify the following:

Figure 1

Tel 800.876.3929 · info@safholland.us · 2021-11-16 · XL-AA20118WI-en-US Rev A