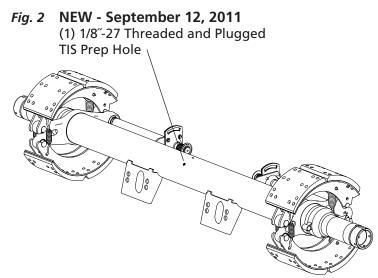

## Product Change Notice Effective with shipments beginning September 12, 2011 TIS (Tire Inflation System) prep holes changed from (3) 1/4"-18 Threaded Holes to (1)1/8"-27 Threaded Hole

To better serve our customer's tire inflation system requirements, we are making the following changes:

Prep holes in SAF axles will change from (3) 1/4<sup>-7</sup>-18 threaded and plugged holes (*Fig. 1*) to (1) 1/8<sup>-27</sup> threaded and plugged hole (*Fig. 2*).

Tel. 888.396.6501 · info@safholland.us · 2011-09-06 · XL-AA10007SB-en-US Rev A