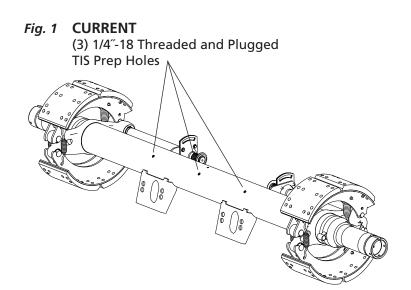

## Product Change Notice Effective with shipments beginning September 12, 2011 TIS (Tire Inflation System) prep holes changed from (3) 1/4"-18 Threaded Holes to (1)1/8"-27 Threaded Hole

To better serve our customer's tire inflation system requirements, we are making the following changes:

Prep holes in SAF axles will change from (3) 1/4<sup>-7</sup>-18 threaded and plugged holes (*Fig. 1*) to (1) 1/8<sup>-27</sup> threaded and plugged hole (*Fig. 2*).

Tel. 888.396.6501 · info@safholland.us · 2011-09-06 · XL-AA10007SB-en-US Rev A