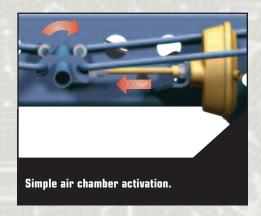

### **KEY DESIGN FEATURES**

- Fewer working parts than competitive models
- Accessible switch and pneumatics
- Push-to-Connect hose connections for installation ease
- Easily serviced
- Pins can be mechanically released in the event of an air-down situation