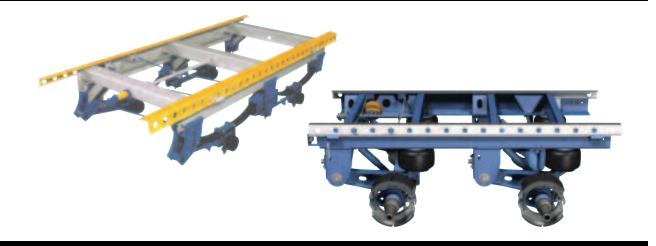

# **CB4000 & ULTRALITE AlRelease**

## BETTER BY DESIGN

Holland's new AlRelease is a simpler pneumatic pin-pull system that operates the core components of Holland's proven QwikRelease mechanical pin pull.

### **KEY DESIGN FEATURES**

- Fewer working parts than competitive models
- Accessible switch and pneumatics
- Push-to-Connect hose connections for installation ease
- Easily serviced
- Pins can be mechanically released in the event of an air-down situation