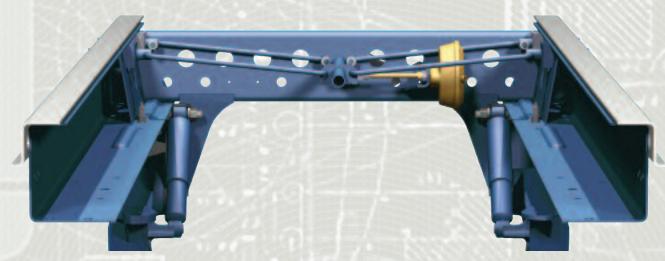

## BETTER BY DESIGN

Holland's new AlRelease is a simpler pneumatic pin-pull system that operates the core components of Holland's proven QwikRelease mechanical pin pull.

### **KEY DESIGN FEATURES**

- Fewer working parts than competitive models
- Accessible switch and pneumatics
- Push-to-Connect hose connections for installation ease
- Easily serviced
- Pins can be mechanically released in the event of an air-down situation