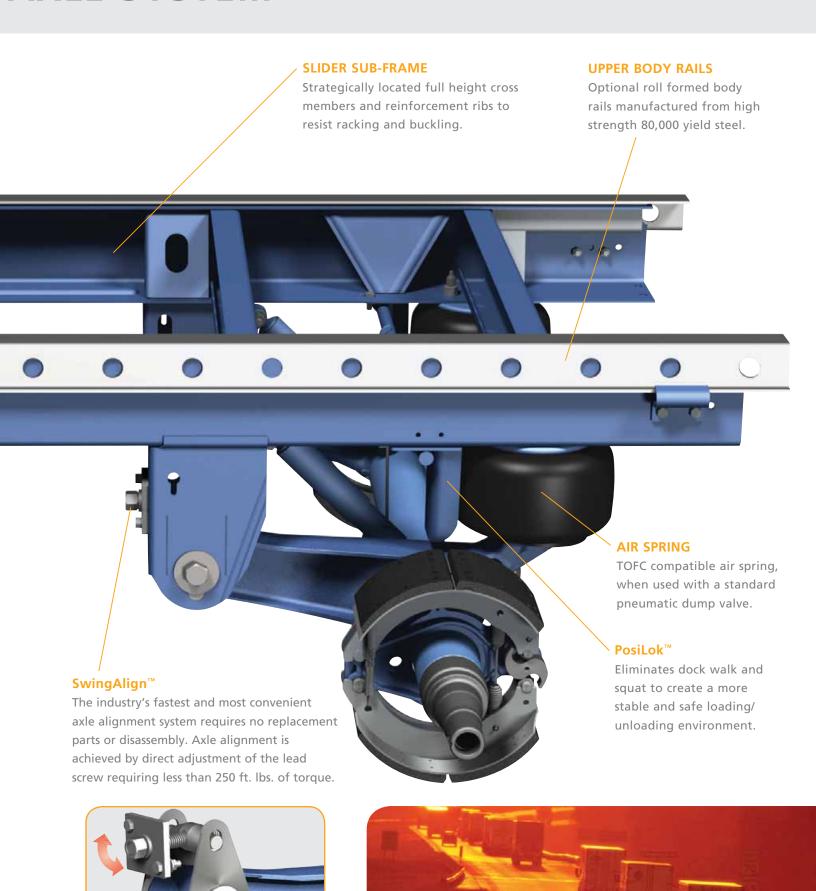

# **AXLE SYSTEM**

# **CAST TRAILING ARM**

Integral cast beam design optimizes critical strength-to-weight ratios maximizing durability and strength.

## 5" ROUND AXLES

Traditional 5" drum brake axles with tapered or parallel spindles and 16" x 7" standard duty brakes.

# **OPTIONAL AIR RELEASE**

is a simple pneumatic pin-pull system. The Air Release design has fewer components than most competitive models and allows easy manual operation in the event of an air-down situation.

# **QwikRelease<sup>™</sup> PIN PULL**

Patented QwikRelease makes slider adjustment safe, easy, and efficient requiring 20% less pulling effort than the competition. Saves time allowing one person repositioning of the slider, and by eliminating the problem of bound-up pins.