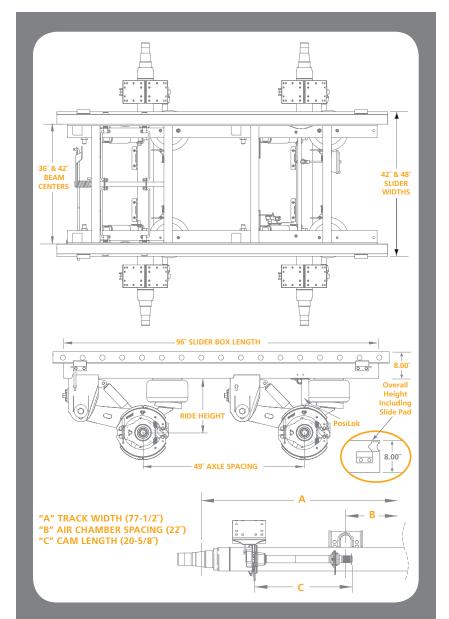

# **CB4000 SERIES SPECIFICATIONS**

# **BASE MODEL**

**RIDE HEIGHT** 

16.5"

**17**″

8″

CB4000 Configuration Number Part Number D00ABCL121Q1E31 D00AB40040131 D00ABCL131Q1G31 D00AB40040132 D00ABCL141Q1J31 D00AB40040133 D00ABCL151Q1L31 D00AB40040134

# STANDARD AXLE PACKAGE INCLUDES

- > 5" round 77-1/2" track with ABS blocks
- Nominal 5/8" wall axle
- Tapered spindles
- 16" x 7" standard duty brakes
- 28 spline brake cam, 20-5/8"

# **OPTIONS**

- Air Release
- Slider configurations to accommodate TTMA and Hutch slide rails
- Air tank, mud flap and stinger brackets
- > 42" slider width
- Extended life brake linings
- Parallel spindles