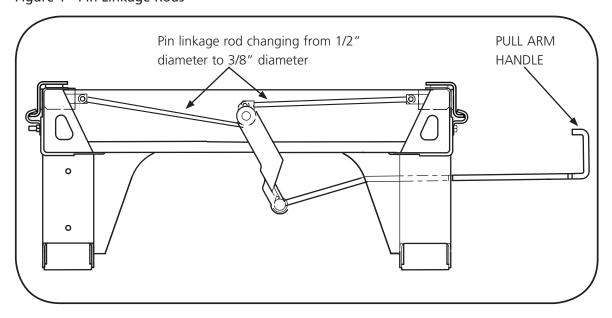

## Slider pin linkages changing from 1/2" diameter to 3/8" diameter

## **Please Note:**

SAF-HOLLAND will change the diameter of the pin linkage rods from 1/2" to 3/8" for all outside shim slider models (Figure 1). Inside shim models will not be affected. This change will not affect the form, fit, function, or durability of the locking mechanism. The new 3/8" diameter linkage rods are completely interchangeable with the previous 1/2" diameter design.

Figure 1 - Pin Linkage Rods