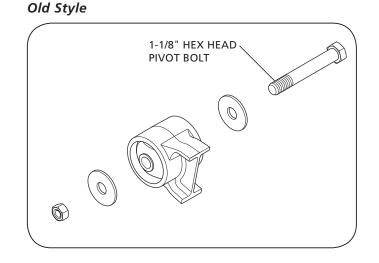

The improved pivot connection design incorporates a 7/8" diameter tension controlled bolt with precision collars that extend into the pivot bushing core. This new design increases fastener stretch while retaining the same shear area as the previous generation 1-1/8" design. Additionally, the TC fastener has a shear end design that provides positive visual proof that the proper clamp load was achieved during assembly.

Retro-fit kits are available to convert older generation pivot connections to the new design:

- CBX without PosiLift: 48100697
- CBX with PosiLift: 11005217
- CBXA with or without PosiLift: 48100700

If you have any questions or require additional product assistance, please contact your SAF-HOLLAND sales or service representative at (888) 396-6501 or visit our website at www.safholland.us.