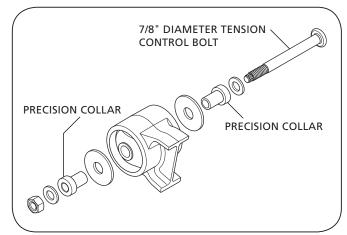

The improved pivot connection design incorporates a 7/8" diameter tension controlled bolt with precision collars that extend into the pivot bushing core. This new design increases fastener stretch while retaining the same shear area as the previous generation 1-1/8" design. Additionally, the TC fastener has a shear end design that provides positive visual proof that the proper clamp load was achieved during assembly.

The new pivot connection design is specially designed to maintain clamp load over the life of the suspension. This eliminates the need to re-torque the connection at regular intervals. SAF-HOLLAND recommends that the connection be cleaned and inspected for signs of movement during every PM cycle.