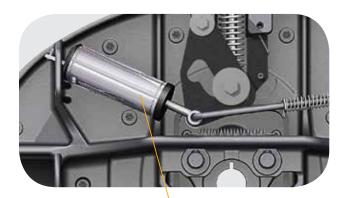

#### **IN-CAB AIR RELEASE**

HOLLAND In-Cab Air Release improves safety, productivity, and helps reduce driver injury. The lock release system allows drivers to quickly and safely uncouple the fifth wheel from the cab using a simple button. Using pneumatic technology to release the fifth wheel, protects the driver from potential physical stress and muscle strain, and improves the efficiency of uncoupling.

#### HIGH QUALITY PNEUMATIC CYLINDER

is corrosion resistant ensuring long life and consistent operation.