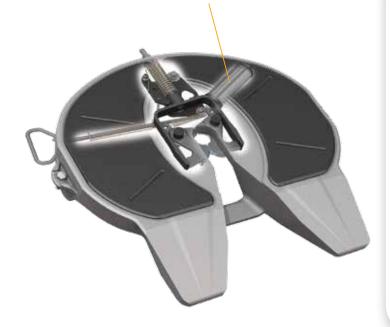

## THE INDUSTRY'S FIRST COMPLETELY GREASE-FREE FIFTH WHEEL.

Eliminates the use of grease on the top plate surface, between top plate and bracket, and in the lock mechanism.

#### **SUPERIOR TwinLock™ DESIGN.**

- 1 High Coupling Protection. Lock system protects against coupling at an improper height.
- 2 Much greater Kingpin-to-Lock Contact Area, over competitive models, for longer kingpin and lock life.
- 3 Forged/Cast Steel Locks. Rear lock is forged, hardened, and machined steel. Front lock is machined and hardened wear-resistant alloy.
- **4 Precision machining** of lock mechanism/kingpin interface.

## ADVANCED LUBE PLATE DESIGN

The patented, grease-free design is molded to honeycomb pattern steel plates resistant to peeling, warping, or other damage, for unmatched durability and reliability. Easy access lube plate fasteners.