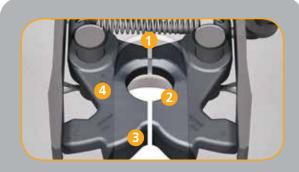

#### **SUPERIOR TwinLock™ DESIGN.**

- 1 High Coupling Protection. Lock system protects against coupling at an improper height.
- 2 Much greater Kingpin-to-Lock Contact Area, over competitive models, for longer kingpin and lock life.
- 3 Forged/Cast Steel Locks. Rear lock is forged, hardened, and machined steel. Front lock is machined and hardened wear-resistant alloy.
- **4 Precision machining** of lock mechanism/kingpin interface.