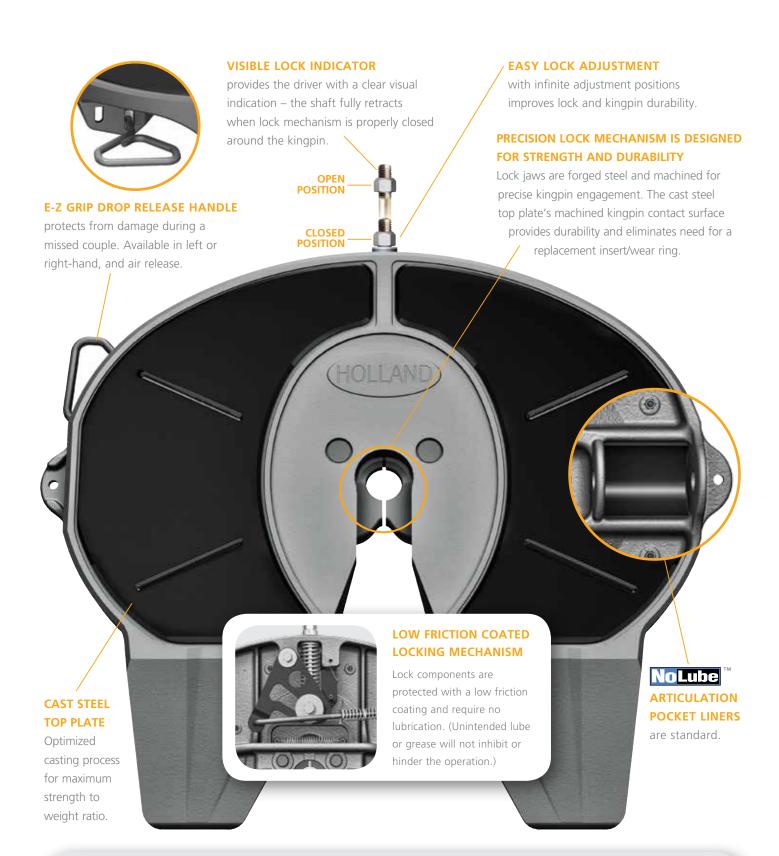

#### **SUPERIOR TwinLock™ DESIGN.**

- 1 High Coupling Protection. Lock system protects against coupling at an improper height.
- 2 Much greater Kingpin-to-Lock Contact Area, over competitive models, for longer kingpin and lock life.
- 3 Forged/Cast Steel Locks. Rear lock is forged, hardened, and machined steel. Front lock is machined and hardened wear-resistant alloy.
- **4 Precision machining** of lock mechanism/kingpin interface.

## ADVANCED LUBE PLATE DESIGN

The patented, grease-free design is molded to honeycomb pattern steel plates resistant to peeling, warping, or other damage, for unmatched durability and reliability. Easy access lube plate fasteners.