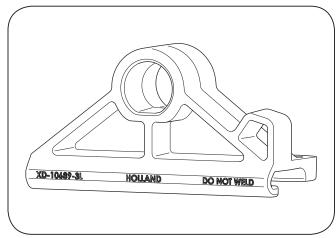

- The slide base on ILS series sliders are steel structures. However, the sliding brackets on the ILS slider are made from ductile iron. Welding on these brackets could result in an unsafe condition. Therefore, "DO NOT WELD" is cast on these brackets. Refer to *Figure 1 and 2*.
- Please refer to the Installation Instructions, Owner's Manual and Warranty Statement for your specific SAF-HOLLAND<sup>®</sup> product, for other SAF HOLLAND<sup>®</sup> requirements and recommendations.

#### Figure 1

From fifth wheel rebuild kits to suspension bushing repair kits, SAF-HOLLAND Original Parts are the same quality components used in the original component assembly.

SAF-HOLLAND Original Parts are tested and designed to provide maximum performance and durability. Will-fits, look-alikes or, worse yet, counterfeit parts will only limit the performance potential and could possibly void SAF-HOLLAND's warranty. Always be sure to spec