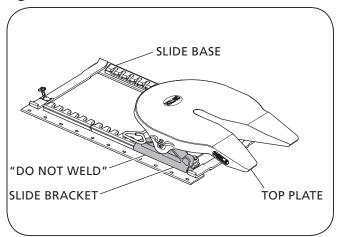

- The slide base on ILS series sliders are steel structures. However, the sliding brackets on the ILS slider are made from ductile iron. Welding on these brackets could result in an unsafe condition. Therefore, "DO NOT WELD" is cast on these brackets. Refer to *Figure 1 and 2*.
- Please refer to the Installation Instructions, Owner's Manual and Warranty Statement for your specific SAF-HOLLAND<sup>®</sup> product, for other SAF HOLLAND<sup>®</sup> requirements and recommendations.

#### Figure 1

From fifth wheel rebuild kits to suspension bushing repair kits, SAF-HOLLAND Original Parts are the same quality components used in the original component assembly.

SAF-HOLLAND Original Parts are tested and designed to provide maximum performance and durability. Will-fits, look-alikes or, worse yet, counterfeit parts will only limit the performance potential and could possibly void SAF-HOLLAND's warranty. Always be sure to spec