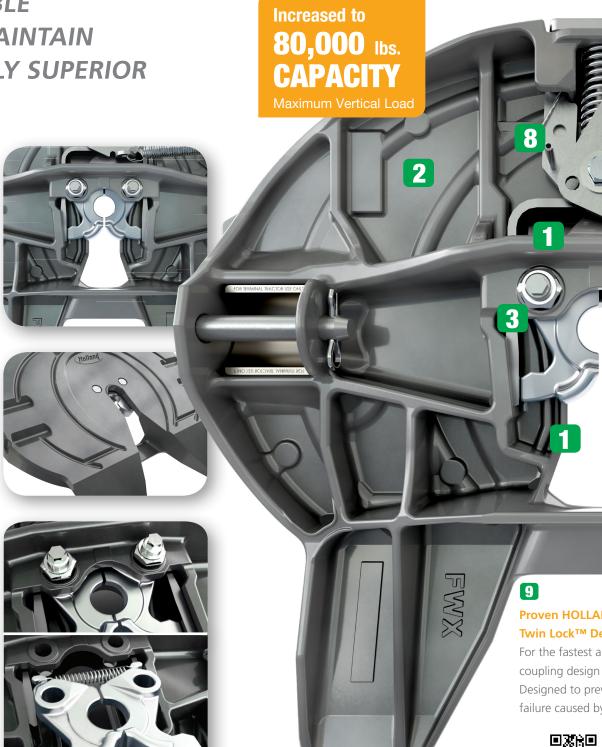

#### 1 Strategically Strength Enhanced Rib Structure

The main rib has been beefed up and additional ribs are built into the kingpin throat area. The bridge is made stronger with increased thickness and strategically located gussets.

#### 2 80,000 lbs. Capacity Top Plate

Top plate is cast with higher strength steel alloy with an increased top plate thickness for long life performance.

#### 3 Easy Lock Set Replacment

Easy 15 minute lock set replacement – "Slip-Fit" lock pins with lock nut retention for easy and quick removal. Locks now slide out as a complete set for easy lock-only replacement.