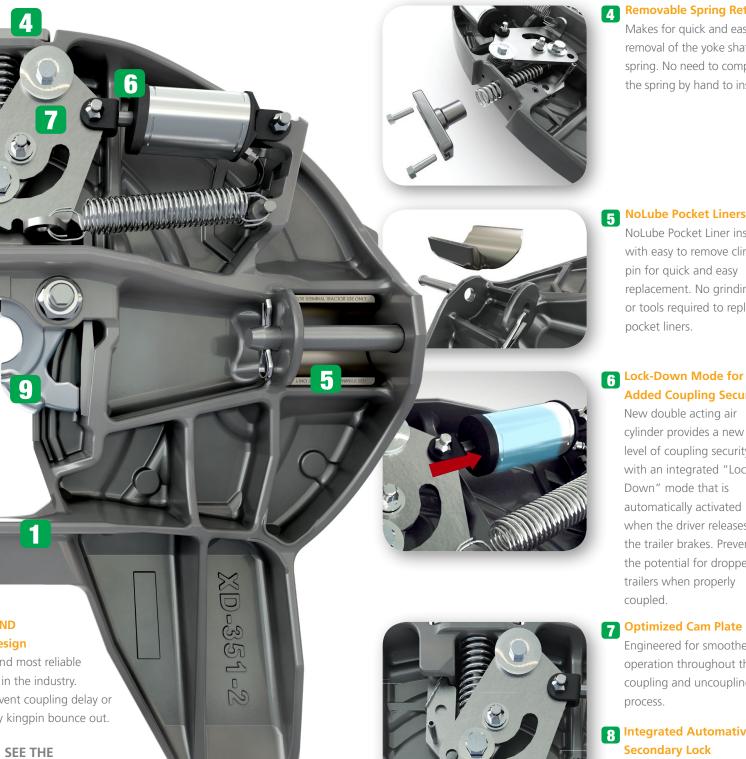

### THE BEST IS EVEN BETTER

TWIN-LOCK™

IN ACTION!

**Removable Spring Retainer** Makes for quick and easy removal of the voke shaft spring. No need to compress the spring by hand to install.

- NoLube Pocket Liners NoLube Pocket Liner inserts with easy to remove clinch pin for quick and easy replacement. No grinding or tools required to replace pocket liners.
  - **Added Coupling Security** New double acting air cylinder provides a new level of coupling security with an integrated "Lock-Down" mode that is automatically activated when the driver releases the trailer brakes. Prevents the potential for dropped trailers when properly coupled.
- **7** Optimized Cam Plate Engineered for smoother operation throughout the coupling and uncoupling process.
- 8 Integrated Automative **Secondary Lock** Eliminates the need for a manual handle activated secondary lock.