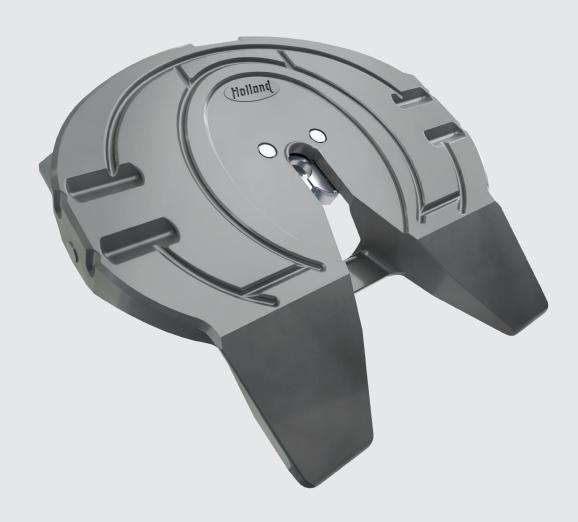

## FW35TT™

THE STRONGEST, FASTEST AND MOST RELIABLE TERMINAL TRACTOR FIFTH WHEEL

# MORE DURABLE EASIER TO MAINTAIN FUNCTIONALLY SUPERIOR