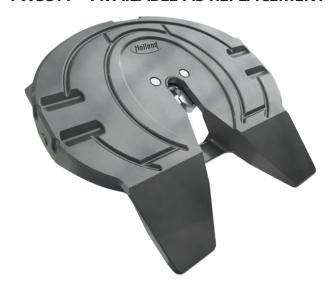

## FW35TT - AVAILABLE AS REPLACEMENT

**NOTICE:** The New FW35TT (XA-351-TT) fifth wheel replaces the FW35-03344 (XA-351-03505).

Tel 888.396.6501 · info@safholland.us · 2019-11-05 · XL-FW20145WI-en-US Rev D