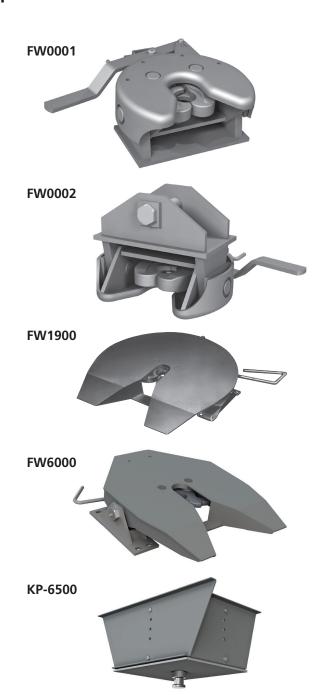

## Retirement of FW0001, FW0002, FW1900, FW6000 Fifth Wheels, and KP-6500 Kingpin

## **Attention**

Effective January 1, 2019, SAF-HOLLAND will retire the FW0001, FW0002, FW190, FW6000 fifth wheel assemblies, and KP-6500 kingpin.

This product retirement notice applies to the following HOLLAND fifth wheels:

- FW0001
- FW0002
- FW1900
- FW6000
- KP-6500

Orders for the products will be accepted until January 1, 2019. Service parts, replacement kits, and replacement top plate assemblies will be available through the SAF-HOLLAND aftermarket for a limited time.