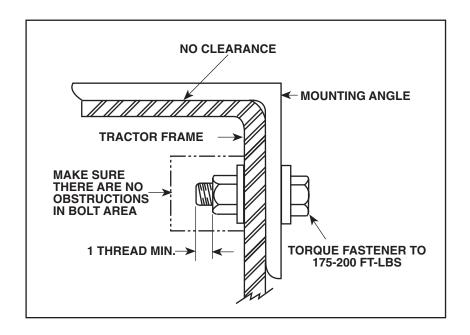

ows:

From the fifth wheel model number, determine the bracket code and travel length code. Read across the chart at the proper travel code until you reach the columns containing the bracket code. From this column, select the number of fasteners required for either inboard or outboard mount. NOTE: For outboard mounted fifth wheels, if fasteners are also required to attach the angles to the tractor frame, add the number of fasteners listed in the inboard mount column to the number listed in the outboard mount column.



<sup>\*</sup> WARNING: USE FIVE (5) FASTENERS MINIMUM PER SIDE. FOR MORE INFORMATION SEE HOLLAND PUBLICATION "FIFTH WHEEL INSTALLATION INSTRUCTIONS," PUBLICATION FW-TE-14-A.

#### **INSTRUCTIONS FOR KIT USAGE (SEE REVERSE):**

# INBOARD ANGLE MOUNT FIFTH WHEEL INSTALLATION



## OUTBOARD ANGLE MOUNT FIFTH WHEEL INSTALLATION





HOLLAND USA. INC.

1950 Industrial Blvd. • P.O. Box 425 • Muskegon, MI 49443-0425 • Phone 888-396-6501 • Fax 800-356-3929 www.thehollandgroupinc.com

Copyright © January 2003 • The Holland Group, Inc.

Fax:

Holland USA, Inc. Facilities: Denmark, SC Dumas, AR

Holland, MI

616-396-1511

Phone:

Fax:

800-565-7753

Fax:

519-863-2398