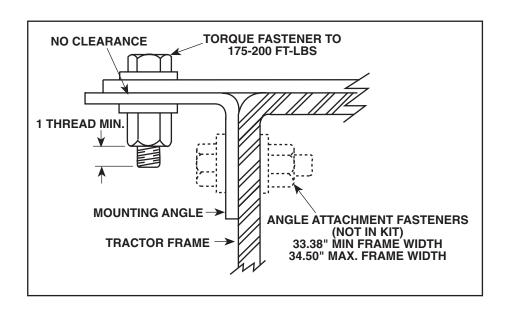

## OUTBOARD ANGLE MOUNT FIFTH WHEEL INSTALLATION

HOLLAND USA. INC.

1950 Industrial Blvd. • P.O. Box 425 • Muskegon, MI 49443-0425 • Phone 888-396-6501 • Fax 800-356-3929 www.thehollandgroupinc.com

Copyright © January 2003 • The Holland Group, Inc.