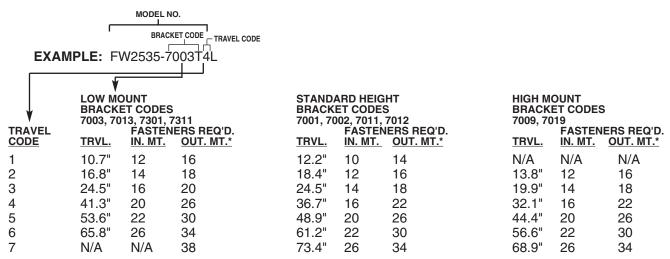

#### RECOMMENDATIONS FOR THE NUMBER OF FASTENERS REQUIRED:

The charts below show the minimum number of .62" diameter grade 8 bolts, hardened washers and grade C locknuts required to attach a fifth wheel with a 40,000 lbs. vertical load and 150,000 lbs. drawbar capacity **onto mounting angles\*.** 

#### **Sliding Fifth Wheel Mounts:**

To determine the number of fasteners required for sliding fifth wheel mounts, proceed as follows:

From the fifth wheel model number, determine the bracket code and travel length code. Read across the chart at the proper travel code until you reach the columns containing the bracket code. From this column, select the number of fasteners required for either inboard or outboard mount. NOTE: For outboard mounted fifth wheels, if fasteners are also required to attach the angles to the tractor frame, add the number of fasteners listed in the inboard mount column to the number listed in the outboard mount column.

<sup>\*</sup> WARNING: USE FIVE (5) FASTENERS MINIMUM PER SIDE. FOR MORE INFORMATION SEE HOLLAND PUBLICATION "FIFTH WHEEL INSTALLATION INSTRUCTIONS," PUBLICATION FW-TE-14-A.