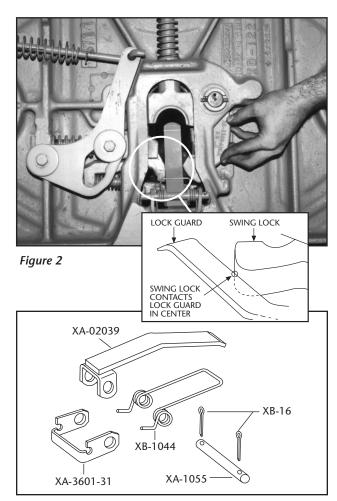

Figure 1

- **4.** Mount the lock guard into place, using the pivot shaft XA-1055 and two XB-16 cotter pins.
- **5.** Check adjustment. When properly adjusted, the center of the hinged lock must contact the lock guard when attempting to swing it closed (see *Figure 2*). If the lock guard is not contacting the center, adjust it by bending it slightly.
- **6.** Lubricate all moving parts with a light oil.