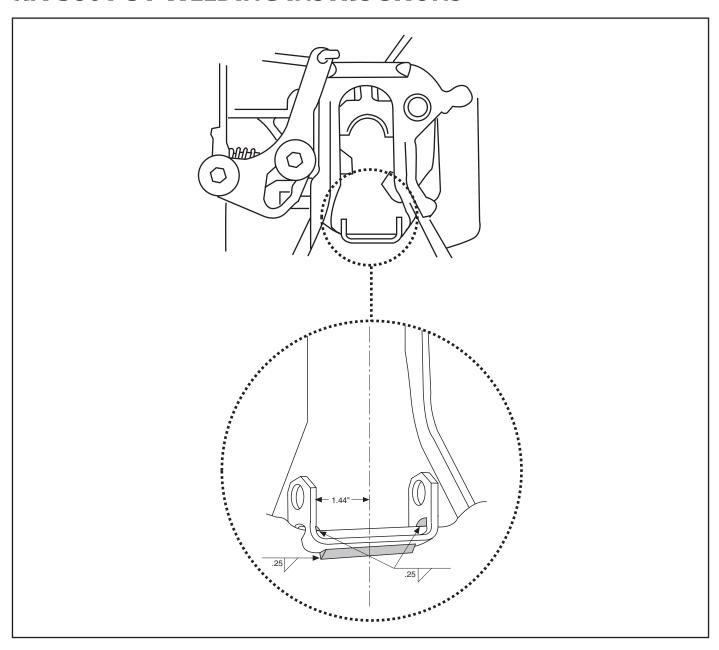

## XA-3601-31 WELDING INSTRUCTIONS

When welding use a procedure which assures a sound, good quality weld and which protects the operator and others. Overwelding may cause distortion and damage and underwelding may not develop sufficient strength. A low hydrogen process and AWS E70XX filler metal are recommended. Take precautions to insure that the tractor electrical system is not damaged by the welding.