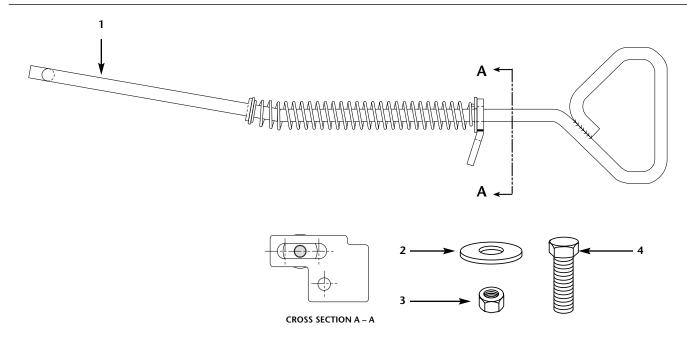

## **PARTS BREAKDOWN**

## **KIT CONTENTS**

| ltem | Part Number      | Quantity | Description                 |
|------|------------------|----------|-----------------------------|
| 1    | XA-09973         | 1        | Release Handle Sub-Assembly |
| 2    | XB-PW-1732-1-116 | 1        | ¹/2″ Washer                 |
| 3    | XB-T-69-A        | 1        | ¹/₂″ Lock Nut               |
| 4    | XB-2083          | 1        | ¹/₂‴ x 1³/₄″ HHCS           |