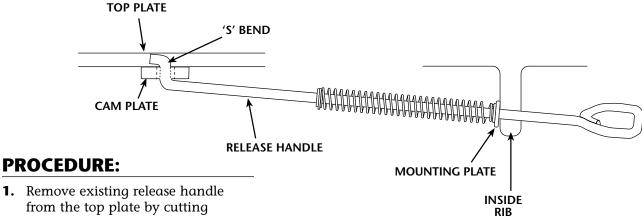

## FIGURE 1

- 1. Remove existing release handle from the top plate by cutting through the handle. Discard all release handle parts.
- **2.** Insert the "S" bend leg of the release handle sub assembly up through the bottom hole in the cam plate. (See FIGURE 1.)
- **3.** Bolt the mounting plate (attached to the handle) to the hole in the casting top plate using the 1/2 x  $1^3/4$ " long bolt, 1/2" washer, and 1/2" locknut (see FIGURE 2.) Be sure to attach the plate to the inside of the of the "inside" rib on the casting, and that the 1/2" washer is on the headed end of the bolt, as shown in FIGURE 2.
- **4.** Check fifth wheel operation by locking and unlocking it with a Holland lock tester. (Refer to Holland publication XL-FW306-XX for proper operation.)