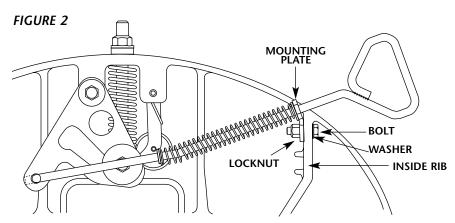

## FIGURE 1

- 1. Remove existing release handle from the top plate by cutting through the handle. Discard all release handle parts.
- **2.** Insert the "S" bend leg of the release handle sub assembly up through the bottom hole in the cam plate. (See FIGURE 1.)
- **3.** Bolt the mounting plate (attached to the handle) to the hole in the casting top plate using the 1/2 x  $1^3/4$ " long bolt, 1/2" washer, and 1/2" locknut (see FIGURE 2.) Be sure to attach the plate to the inside of the of the "inside" rib on the casting, and that the 1/2" washer is on the headed end of the bolt, as shown in FIGURE 2.
- **4.** Check fifth wheel operation by locking and unlocking it with a Holland lock tester. (Refer to Holland publication XL-FW306-XX for proper operation.)