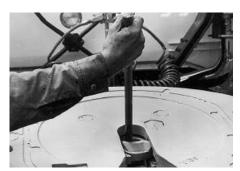

## DO NOT REMOVE THE FIFTH WHEEL FROM THE TRACTOR.

**1.** Lock the jaw mechanism using a bar or block (*Figure 1*).

The lock is spring loaded. To avoid injury, keep hands away from lock and jaw. Use a bar or block to rotate jaw when opening or closing the locking mechanism. When locking the jaw, stand clear of the extended operating rod, as it retracts rapidly.

Figure 1

**2.** Remove the cotter pin from the safety indicator pin, pull the safety indicator pin out of the fifth wheel and discard the cotter pin, safety indicator pin and safety indicator (*Figure 2*).