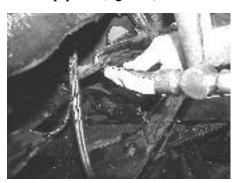

Figure 2

**3.** Remove the operating rod slotted spring pin under the top plate (*Figure 3*).

Figure 3

**4.** Separate the operating rod from the lever bar (*Figure 4*).

Figure 4

- **5.** Reassemble the new parts in the reverse order of disassembly.
- **6.** To assure that the fifth wheel locks properly, perform the appropriate (air-ride suspension or non air-ride suspension) Coupling Procedures in the "Simplex and Simplex II Operating Instructions" manual.