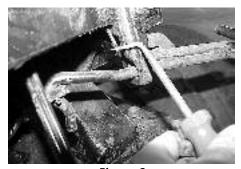

Figure 1

**2.** Remove the cotter pin from the safety indicator pin, pull the safety indicator pin out of the fifth wheel and discard the cotter pin, safety indicator pin and safety indicator (*Figure 2*).

Figure 2

**3.** Remove the operating rod slotted spring pin under the top plate (*Figure 3*).

Figure 3

**4.** Separate the operating rod from the lever bar (*Figure 4*).

Figure 4

- **5.** Reassemble the new parts in the reverse order of disassembly.
- **6.** To assure that the fifth wheel locks properly, perform the appropriate (air-ride suspension or non air-ride suspension) Coupling Procedures in the "Simplex and Simplex II Operating Instructions" manual.