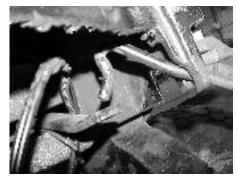

Figure 1

**2.** Remove the cotter pin from the safety indicator pin, pull the safety indicator pin out of the fifth wheel and discard the cotter pin, safety indicator pin and safety indicator (*Figure 2*).

Figure 2

**3.** Remove the operating rod slotted spring pin under the top plate (*Figure 3*).

Figure 3

**4.** Separate the operating rod from the lever bar (*Figure 4*).

Figure 4

- **5.** Reassemble the new parts in the reverse order of disassembly.
- **6.** To assure that the fifth wheel locks properly, perform the appropriate (air-ride suspension or non air-ride suspension) Coupling Procedures in the "Simplex and Simplex II Operating Instructions" manual.