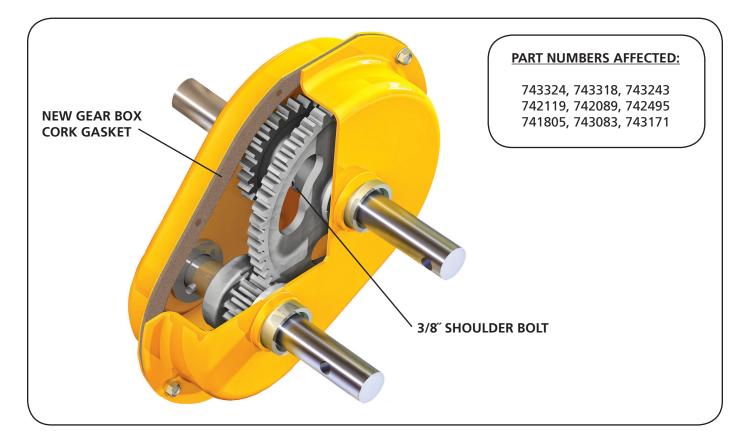

## **Product Enhancement Notice Effective October 2, 2017**

The HOLLAND 2-Speed trap door (grain hopper) gear box will now feature three new enhancements to better facilitate years of trouble free operation.

The following changes have been made:

- Gear Box Cork Gasket for improved sealing from contaminants and grease retention
- Gear to Drive Shaft Attachment a 3/8" shoulder bolt has replaced the groove or spring pin for improved reliability.
- Added Grease 1/2 lb. added for increased protection.