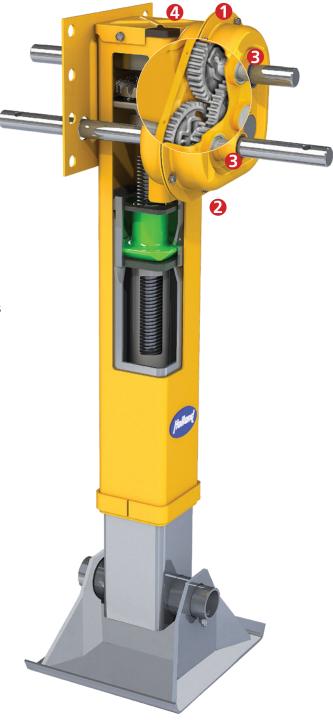

These enhancements are designed to minimize oil/grease leakage at key points.

The updates include the following:

- Rubber gearbox gasket to reduce grease/oil leaks (Implemented November 2017)
- 2 HOLLAND<sup>®</sup> True Lube<sup>™</sup> Grease formulated specifically not to prematurely harden and to minimize oil separation (Implemented May 2019)
- Oouble lip shaft seals instead of single lip shaft seals to reduce leaking
- 3/8" thick top cap gasket with taller cover cap to reduce leaks and water ingestion

## ATLAS 55 Shown

Gearbox Side View

Tel 888.396.6501 · info@safholland.us · 2019-11-05 · XL-LG20041WI-en-US Rev C