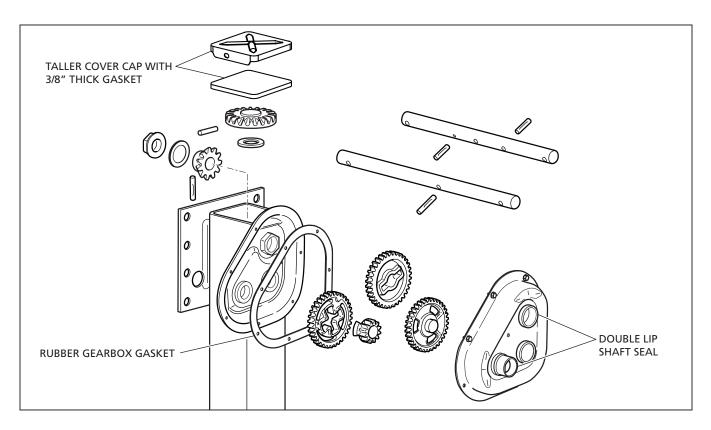

These enhancements are designed to minimize oil/grease leakage at key points.

The updates include the following:

- Rubber gearbox gasket to reduce grease/oil leaks (Implemented November 2017)
- 2 HOLLAND<sup>®</sup> True Lube<sup>™</sup> Grease formulated specifically not to prematurely harden and to minimize oil separation (Implemented May 2019)
- Oouble lip shaft seals instead of single lip shaft seals to reduce leaking
- 3/8" thick top cap gasket with taller cover cap to reduce leaks and water ingestion