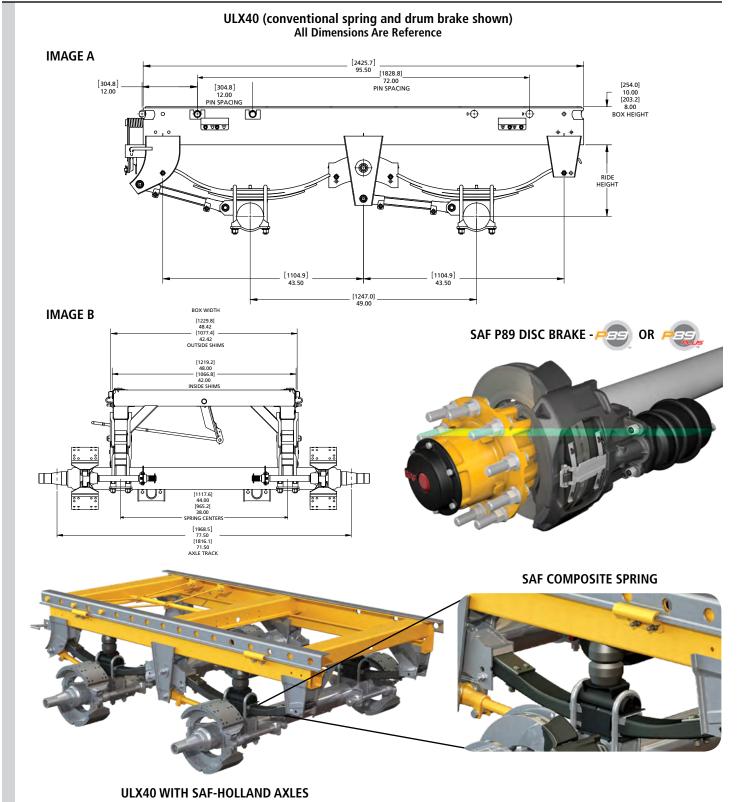

#### **DIMENSIONAL VIEWS**

Box Height:

8" Nominal 10" Nominal, see Image A

## **OPTIONAL PORTION OF CONFIGURATION**

| OF HOMAL FOR HOM OF CONFIGURATION   |                                     |                                    |                |            |        |  |  |  |
|-------------------------------------|-------------------------------------|------------------------------------|----------------|------------|--------|--|--|--|
| Body Rail Style:                    | 1.375" (Binkley Style) Outside Shim |                                    |                |            |        |  |  |  |
| (See Image to left)                 | 1.375" (Binkley Style) Inside Shim  |                                    |                |            |        |  |  |  |
|                                     | 1.625" (Hu                          | 1.625" (Hutch™ Style) Outside Shim |                |            |        |  |  |  |
| Pin Configuration:                  | 12"                                 | Spacing                            | 72" Spacing    | g, see Ima | ge A   |  |  |  |
| Spring Type/Ride H<br>SAF Composite | Spring                              |                                    |                |            |        |  |  |  |
| 14.00" 14.5                         | 50" 14.75                           | " 15.00"                           | 15.50"         | 16.00"     | 16.50" |  |  |  |
| 354 High Arch                       |                                     | eel Spring                         |                |            |        |  |  |  |
| 15.50" 16.0                         | 0" 16.25                            | " 16.50"                           | 17.00"         | 17.50"     | 18.00" |  |  |  |
| 355 Medium A<br>14.00" 14.5         | 50" 14.75                           | " 15.00"                           | )<br>15.50"    | 16.00"     | 16.50" |  |  |  |
| 356 Low Arch T<br>13.25" 13.7       |                                     |                                    | 14.75"         | 15.25"     | 15.75" |  |  |  |
| 365 High Arch<br>15.50" 16.0        | HD Three Lea                        | af Steel Spring<br>" 16.50"        | )<br>17.00"    | 17.50"     | 18.00" |  |  |  |
| 365-01 Low Ar<br>13.25" 13.7        | ch HD Three<br>75" 14.00            | Leaf Steel Spi<br>" 14.25"         | ring<br>14.75" | 15.25"     | 15.75" |  |  |  |
| 324 High Arch 15.50" 16.0           | Two Leaf Ste                        | el Spring<br>" 16.50"              | 17.00"         | 17.50"     | 18.00" |  |  |  |
| 325 Medium A<br>14.00" 14.5         |                                     |                                    | 15.50"         | 16.00"     | 16.50" |  |  |  |
| 326 Low Arch T<br>13.25" 13.7       |                                     |                                    | 14.75"         | 15.25"     | 15.75" |  |  |  |
| 360 High Arch<br>15.50" 16.0        | Single Leaf S                       | teel Spring<br>" 16.50"            | 17.00"         | 17.50"     | 18.00" |  |  |  |
| 363 Low Arch S<br>13.25" 13.7       | Single Leaf S<br>75" 14.00          | teel Spring<br>"14.25"             | 14.75"         | 15.25"     | 15.75" |  |  |  |

#### ULX40 DRUM BRAKE AXLE CONFIGURATION (Complete Drum or Disc Brake Section as Required)

|     | FIXED PORTION OF CONFIGURATION                                                                                                                                                                                                      | OPTIONAL PORTION OF CONFIGURATION                                                                                                                                                                    |  |  |  |  |  |
|-----|-------------------------------------------------------------------------------------------------------------------------------------------------------------------------------------------------------------------------------------|------------------------------------------------------------------------------------------------------------------------------------------------------------------------------------------------------|--|--|--|--|--|
|     | Drum Brake                                                                                                                                                                                                                          | Spindle: Tapered Parallel                                                                                                                                                                            |  |  |  |  |  |
|     | Brake Shoe/Lining: SAF Holland Standard                                                                                                                                                                                             | Dual/Wide Base Single: Dual Wide Base Single*                                                                                                                                                        |  |  |  |  |  |
|     | Extended Life Linings                                                                                                                                                                                                               | * NOTE: 2" outset not approved for tapered axle. See XL-AA20005WI-en-US for axle derating.                                                                                                           |  |  |  |  |  |
|     | Axle Rating: 20,000 lb (2 axles)                                                                                                                                                                                                    | Brake Size: 16.5" x 7" 16.5" x 8-5/8"                                                                                                                                                                |  |  |  |  |  |
|     | Tire Inflation System: 3-Hole, Drilled and tapped w/plugs                                                                                                                                                                           | OPTIONS SOLD SEPARATELY                                                                                                                                                                              |  |  |  |  |  |
|     | S-Cam: 28 Spline Standard, Medium Length                                                                                                                                                                                            | Cam Enclosures: (Cam Enclosure Retrofit Kit - Medium Cam)                                                                                                                                            |  |  |  |  |  |
|     | NOTE: Box Width determines Axle Track & Spring Centers<br>42" Box Width = 71.5" Axle Track & 38" Spring Center<br>48" Box Width = 77.5" Axle Track & 44" Spring Center                                                              | Order Part No. 51830030 (QTY 2)<br>(Specify Quantity Required)                                                                                                                                       |  |  |  |  |  |
| DR  | UM BRAKE WHEEL END CONFIGURATION                                                                                                                                                                                                    |                                                                                                                                                                                                      |  |  |  |  |  |
|     | FIXED PORTION OF CONFIGURATION                                                                                                                                                                                                      | OPTIONAL PORTION OF CONFIGURATION                                                                                                                                                                    |  |  |  |  |  |
|     | Hub Material: Ductile Iron                                                                                                                                                                                                          | Lube Type: SAE 80/90 Oil Semi-Fluid                                                                                                                                                                  |  |  |  |  |  |
|     | Autom. Slack Adjuster: Standard 5.5"                                                                                                                                                                                                | OPTIONS SOLD SEPARATELY                                                                                                                                                                              |  |  |  |  |  |
|     | Spindle Nut: ZipTorq®                                                                                                                                                                                                               | ABS Sensors (Standard 400mm Lead Length) Yes No                                                                                                                                                      |  |  |  |  |  |
|     | Drum Material: Cast                                                                                                                                                                                                                 | Wheel Fasteners: (Flange Nut, M22 x 1.5)                                                                                                                                                             |  |  |  |  |  |
|     | Bearing: Standard                                                                                                                                                                                                                   | Order Part No. 04247301201 (20 needed per axle)<br>(Specify Quantity Required)                                                                                                                       |  |  |  |  |  |
|     | Wheel Fasteners: 2 Ship Nuts                                                                                                                                                                                                        | Dust Shields (Dust Shield Kit):                                                                                                                                                                      |  |  |  |  |  |
|     | Hubcap Type: Standard Bolt-On                                                                                                                                                                                                       | Order Part No. 03005023500Z (2 Needed Per Axle)                                                                                                                                                      |  |  |  |  |  |
|     | Brake Chamber: Standard 30/30, 2.5 "Stroke                                                                                                                                                                                          | (Specify Quantity Required)                                                                                                                                                                          |  |  |  |  |  |
|     | Hub Style: Hub Piloted                                                                                                                                                                                                              |                                                                                                                                                                                                      |  |  |  |  |  |
|     | Seal: Standard Spindle Mount                                                                                                                                                                                                        |                                                                                                                                                                                                      |  |  |  |  |  |
|     | Stud Length: Long                                                                                                                                                                                                                   |                                                                                                                                                                                                      |  |  |  |  |  |
| DIS | C BRAKE AXLE CONFIGURATION 🤕 & 君 (Complete                                                                                                                                                                                          | Drum or Disc Brake Section as Required)                                                                                                                                                              |  |  |  |  |  |
|     | FIXED PORTION OF CONFIGURATION                                                                                                                                                                                                      | OPTIONAL PORTION OF CONFIGURATION                                                                                                                                                                    |  |  |  |  |  |
|     | Disc Brake - 22.5"                                                                                                                                                                                                                  | New P89 - 5 Year Warranty                                                                                                                                                                            |  |  |  |  |  |
|     | Axle Rating: 20,000 lb (2 axles)                                                                                                                                                                                                    | Options: Spindle: Tapered Parallel                                                                                                                                                                   |  |  |  |  |  |
|     | Tire Inflation System: 3-Hole, Drilled and tapped w/ plugs                                                                                                                                                                          | Lube Type: SAE 80/90 Oil Semi-Fluid Grease                                                                                                                                                           |  |  |  |  |  |
|     | ABS Sensors: (400 mm Lead Lengths) Installed on axles                                                                                                                                                                               | P89 Plus - 7 Year Warranty *Only available with SAF compact bearing and parallel spindle.                                                                                                            |  |  |  |  |  |
|     | Rim Brand/Type: Important clearance information located in XL-SA10070WI.                                                                                                                                                            | OPTIONS SOLD SEPARATELY                                                                                                                                                                              |  |  |  |  |  |
|     |                                                                                                                                                                                                                                     | Wheel Fasteners: (Flange Nut, M22 x 1.5) (20 needed per axle)                                                                                                                                        |  |  |  |  |  |
|     | NOTE: Box Width determines Axle Track & Spring Centers<br>42" Box Width = 71.5" Axle Track & 38" Spring Center<br>48" Box Width = 77.5" Axle Track & 44" Spring Center<br>NOTE: All disc brake axles come with wheel end components | Order Part No. 04247301201       (Specify Quantity Required)         Dust Shields (Dust Shield Kit):       (2 Needed Per Axle)         Order Part No. 102230000040       (Specify Quantity Required) |  |  |  |  |  |
|     |                                                                                                                                                                                                                                     |                                                                                                                                                                                                      |  |  |  |  |  |