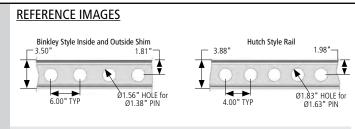

## **OPTIONAL PORTION OF CONFIGURATION**

| OF HOMAL FOR HOM OF CONFIGURATION   |                                     |                                    |                |            |        |  |  |  |
|-------------------------------------|-------------------------------------|------------------------------------|----------------|------------|--------|--|--|--|
| Body Rail Style:                    | 1.375" (Binkley Style) Outside Shim |                                    |                |            |        |  |  |  |
| (See Image to left)                 | 1.375" (Binkley Style) Inside Shim  |                                    |                |            |        |  |  |  |
|                                     | 1.625" (Hu                          | 1.625" (Hutch™ Style) Outside Shim |                |            |        |  |  |  |
| Pin Configuration:                  | 12"                                 | Spacing                            | 72" Spacing    | g, see Ima | ge A   |  |  |  |
| Spring Type/Ride H<br>SAF Composite | Spring                              |                                    |                |            |        |  |  |  |
| 14.00" 14.5                         | 50" 14.75                           | " 15.00"                           | 15.50"         | 16.00"     | 16.50" |  |  |  |
| 354 High Arch                       |                                     | eel Spring                         |                |            |        |  |  |  |
| 15.50" 16.0                         | 0" 16.25                            | " 16.50"                           | 17.00"         | 17.50"     | 18.00" |  |  |  |
| 355 Medium A<br>14.00" 14.5         | 50" 14.75                           | " 15.00"                           | )<br>15.50"    | 16.00"     | 16.50" |  |  |  |
| 356 Low Arch T<br>13.25" 13.7       |                                     |                                    | 14.75"         | 15.25"     | 15.75" |  |  |  |
| 365 High Arch<br>15.50" 16.0        | HD Three Lea                        | af Steel Spring<br>" 16.50"        | )<br>17.00"    | 17.50"     | 18.00" |  |  |  |
| 365-01 Low Ar<br>13.25" 13.7        | ch HD Three<br>75" 14.00            | Leaf Steel Spi<br>" 14.25"         | ring<br>14.75" | 15.25"     | 15.75" |  |  |  |
| 324 High Arch 15.50" 16.0           | Two Leaf Ste                        | el Spring<br>" 16.50"              | 17.00"         | 17.50"     | 18.00" |  |  |  |
| 325 Medium A<br>14.00" 14.5         |                                     |                                    | 15.50"         | 16.00"     | 16.50" |  |  |  |
| 326 Low Arch T<br>13.25" 13.7       |                                     |                                    | 14.75"         | 15.25"     | 15.75" |  |  |  |
| 360 High Arch<br>15.50" 16.0        | Single Leaf S                       | teel Spring<br>" 16.50"            | 17.00"         | 17.50"     | 18.00" |  |  |  |
| 363 Low Arch S<br>13.25" 13.7       | Single Leaf S<br>75" 14.00          | teel Spring<br>"14.25"             | 14.75"         | 15.25"     | 15.75" |  |  |  |