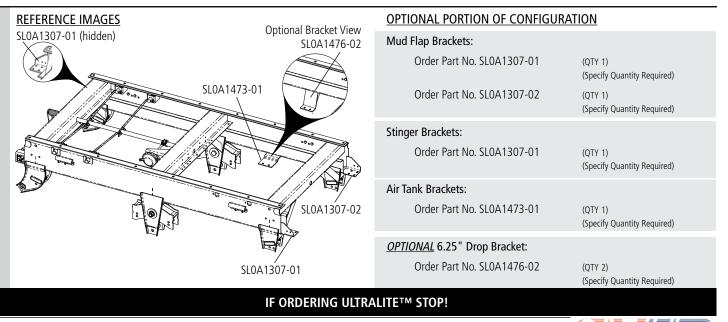

## **BRACKET CONFIGURATION**

TANDEM SLIDE SUSPENSION WITH DRUM OR DISC BRAKE AXLE