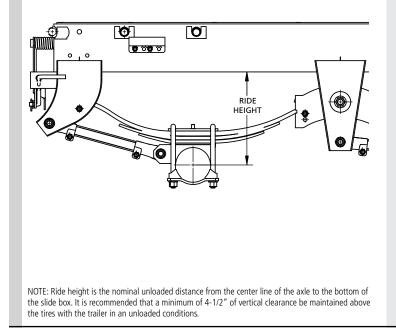

| ′ear Warranty without Axles<br>›System® Warranty without Axles |  |
|    |                                    | ULX4                                       |                   | ULX40 Tandem<br>10 Year DuraSystem <sup>®</sup> with SAF Axles |                                                                |  |
|    |                                    |                                            |                   | Box Width:                                                     | 42" Nominal, see Image B<br>48" Nominal, see Image B           |  |

Box Height:

8" Nominal 10" Nominal, see Image A





# ULTRALITE™ and ULX40 SERIES TANDEM SLIDE SUSPENSION WITH DRUM OR DISC BRAKE AXLE

#### SLIDER/SUSPENSION CONFIGURATION (Continued)





## **OPTIONAL PORTION OF CONFIGURATION**

| OF HOMAL FOR HOM OF CONFIGURATION   |                                     |                                    |                |            |        |  |  |  |
|-------------------------------------|-------------------------------------|------------------------------------|----------------|------------|--------|--|--|--|
| Body Rail Style:                    | 1.375" (Binkley Style) Outside Shim |                                    |                |            |        |  |  |  |
| (See Image to left)                 | 1.375" (Binkley Style) Inside Shim  |                                    |                |            |        |  |  |  |
|                                     | 1.625" (Hu                          | 1.625" (Hutch™ Style) Outs