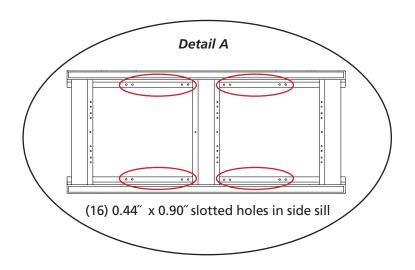

#### Please Note:

SAF-HOLLAND has added a series of slots to the lower side sill flange of our UltraLite, DuraSystem and ULX40 Series mechanical sliding suspensions. These slots have been added to make it easier to install various bolt-on components (i.e. air tank mounting brackets, brake line routing brackets, etc.).

A total of (16) 0.44" x 0.90" slotted holes have been added to the bottom flange of the side sills (see *Detail A* for hole locations). These holes do not change the form, fit, or function of the slider sub-frame.