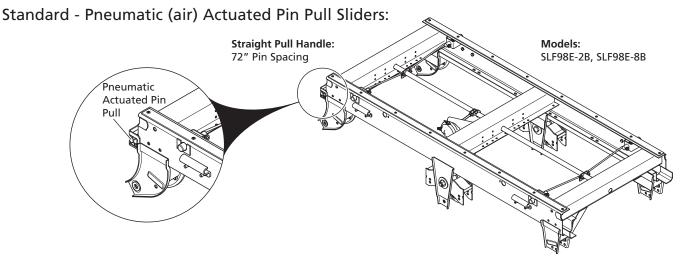

## **Attention**

SAF-HOLLAND is eliminating the two mechanical pin pull options for the ramp ready Lite Slide 4 product line. The pneumatic (air) actuated pin pull option will now become the standard and only pin pull mechanism available. This change reduces complexity and provides an easier to operate system with the actuation of the pin pull valve. This saves the driver effort and potential for injury.