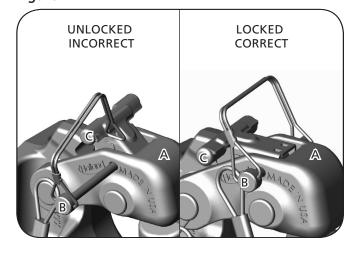

### 3. Operating Instructions

- Before operating, inspect for proper operation, worn, damaged or missing parts and a secure mounting. Correct or replace as required before use.
- 2. Make sure the pintle is in the proper coupling position as shown (with latch on top) *(Figure 4)*.

**NOTE:** PH-30RP51 Pintle hook shown. RK-12063 works with all PH-30, PH-T-60, PH-210, PH-310, PH-410 and PH-760 series equipped for pin and lanyard.

- 3. Open latch (A) by removing the lock pin (B) and lifting the lock handle (C) (Figure 4).
- 4. Position the drawbar eye over the horn of the pintle and lower into place.
- 5. Push the latch **(A)** closed and insert the lock pin **(B)** in the hole provided in the latch **(Figure 4)**.

Figure 1

Figure 2

Figure 3

Figure 4

From fifth wheel rebuild kits to suspension bushing repair kits,

SAF-HOLLAND Original Parts are the same quality components used in the original component assembly.

SAF-HOLLAND Original Parts are tested and designed to provide maximum performance and durability. Will-fits, look-alikes or, worse yet, counterfeit parts will only limit the performance potential and could possibly void SAF-HOLLAND's warranty. Always be sure to spec SAF-HOLLAND Original Parts when servicing your SAF-HOLLAND product.