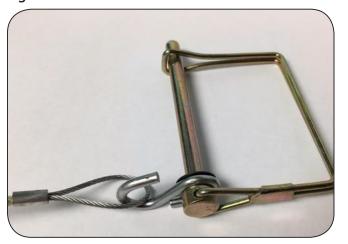

#### 2. Instructions

- Place wire loop from the lanyard still attached to the pintle hook in the open S-hook of the replacement D-Clip (Figure 1).
- 2. Crimp the open end of the S-hook with pliers (Figure 2).
- 3. Verify that the S-hook is completely closed, trapping the wire loop inside *(Figure 3)*.

Figure 1

Figure 2

Figure 3

Figure 4

From fifth wheel rebuild kits to suspension bushing repair kits,

SAF-HOLLAND Original Parts are the same quality components used in the original component assembly.

SAF-HOLLAND Original Parts are tested and designed to provide maximum performance and durability. Will-fits, look-alikes or, worse yet, counterfeit parts will only limit the performance potential and could possibly void SAF-HOLLAND's warranty. Always be sure to spec SAF-HOLLAND Original Parts when servicing your SAF-HOLLAND product.