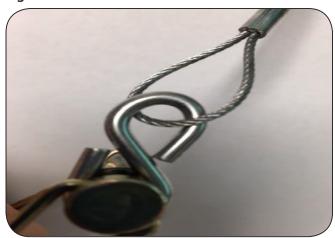

#### 2. Instructions

- Place wire loop from the lanyard still attached to the pintle hook in the open S-hook of the replacement D-Clip (Figure 1).
- 2. Crimp the open end of the S-hook with pliers (Figure 2).
- 3. Verify that the S-hook is completely closed, trapping the wire loop inside *(Figure 3)*.

Figure 1

Figure 2

Figure 3

Figure 4

From fifth wheel rebuild kits to suspension bushing repair kits,

SAF-HOLLAND Original Parts are the same quality components used in the original component assembly.

SAF-HOLLAND Original Parts are tested and designed to provide maximum performance and durability. Will-fits, look-alikes or, worse yet, counterfeit parts will only limit the performance potential and could possibly void SAF-HOLLAND's warranty. Always be sure to spec SAF-HOLLAND Original Parts when servicing your SAF-HOLLAND product.