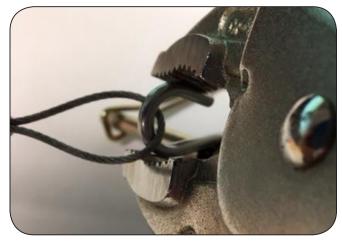

#### 2. Instructions

- Place wire loop from the lanyard still attached to the pintle hook in the open S-hook of the replacement D-Clip (Figure 1).
- 2. Crimp the open end of the S-hook with pliers (Figure 2).
- 3. Verify that the S-hook is completely closed, trapping the wire loop inside *(Figure 3)*.

Figure 1

Figure 2

Figure 3

Figure 4

From fifth wheel rebuild kits to suspension bushing repair kits,

SAF-HOLLAND Original Parts are the same quality components used in the original component assembly.

SAF-HOLLAND Original Parts are tested and designed to provide maximum performance and durability. Will-fits, look-alikes or, worse yet, counterfeit parts will only limit the performance potential and could possibly void SAF-HOLLAND's warranty. Always be sure to spec SAF-HOLLAND Original Parts when servicing your SAF-HOLLAND product.