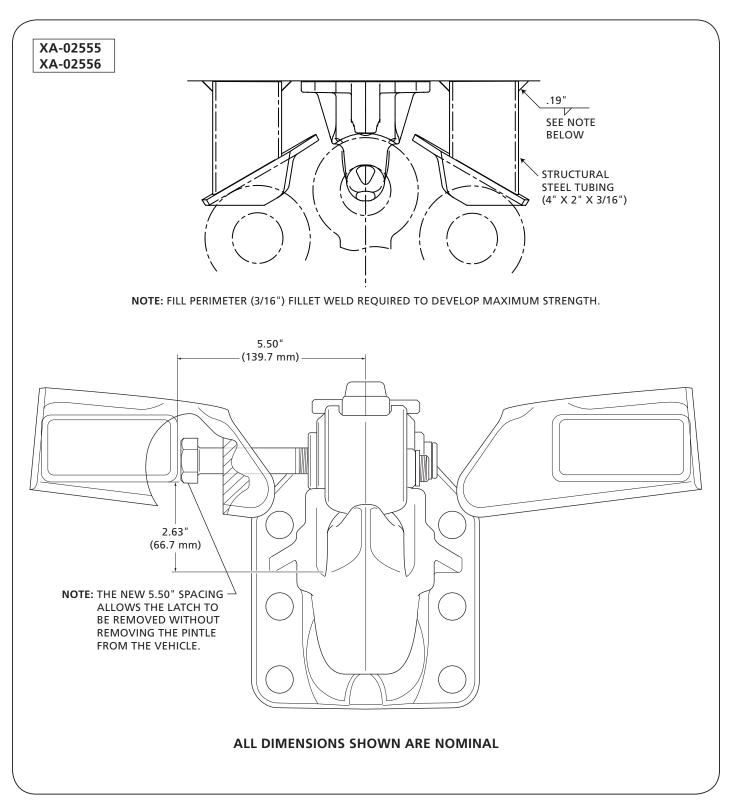

## For PH-200/210, PH-300/310 and PH400/410

Series Pintle Hook

XA-0255 (Right), XA-02556 (Left)

## Mounting

- 1. Verify there is adequate clearance to install and inspect the drawbar guides. Review drawing on reverse side.
- 2. The mounting structure must be of sufficient strength to support the additional stresses and loads imparted on the structure during the product operation.
- Position drawbar guides as shown on reverse side. Vertical position is taken from the bottom of the horn to the bottom of the tube. Horizontal position is taken from the centerline of the hook to the inside edge of the tube.

The Guides are now pre-welded at the proper angle. Weld the tubes parallel and perpendicular to the mounting surface. No need to angle guides at assembly. Guides are also properly paced horizontally so the latch can be replaced if needed without removal.

- Remove a minimum of one (1) inch of paint from the drawbar guide tube where it will be welded to the vehicle. Install drawbar guides with a continuous 3/16" (.19") Fillet weld. Refer to drawing on reverse side.
- 5. Verify the weld size and integrity before placing vehicle in service.