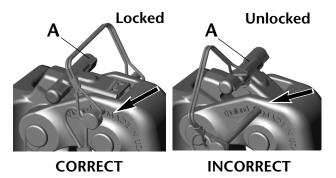

4. Check the latch for proper operation. It should open and close freely. When closed, the lock handle (A) will rotate and move down until it is flush with the top of the latch.

The tertiary lock pin should fit without restriction through the holes in the latch (see illustrations above).