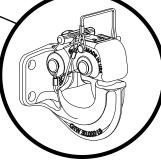

## GOLD LATCH REPLACEMENT PROCEDURE S

RK-10632-1

For PH-10RP51, PH-30SA51, PH-30SB51 and PH-30RP51 Pintle Hooks With a Pin and Lanyard

## PRODUCT IDENTIFICATION

PH-10RP51 PINTLE HOOK For additional information, reference XL-PH370

PH-30SA51 PINTLE HOOK For additional information, reference XL-PH369

PH-30SB51 PINTLE HOOKS For additional information, reference XL-PH371

PH-30RP51 PINTLE HOOK For additional information, reference XL-PH364