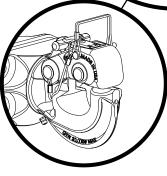

4. Check the latch for proper operation. It should open and close freely. When closed, the lock handle (A) will rotate and move down until it is flush with the top of the latch.

The tertiary lock pin should fit without restriction through the holes in the latch (see illustrations above).