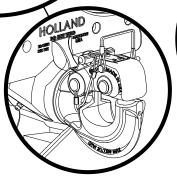

4. Check the latch for proper operation. It should open and close freely. When closed, the lock handle (A) will rotate and move down until it is flush with the top of the latch.

The tertiary lock pin should fit without restriction through the holes in the latch (see illustrations above).