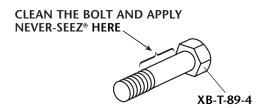

## **PROCEDURE**

 Grind off head of rivet and discard rivet, latch assembly and pin and lanyard.

2. Apply Never-Seez\* to entire shaft of the new pivot bolt (not on thread).

3. Install the new latch assembly using the new pivot bolt and nut. Tighten nut until it contacts the cast latch and apply an additional 1/4 turn to the nut. Visually verify that a full thread protrudes beyond the nut. If it becomes necessary to remove the lock nut, discard and use the second nut provided in the kit.