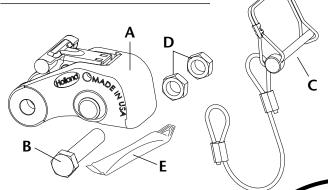

## **VERIFY KIT CONTENTS**

Kit Contains:

| ITEM | PART NO.    | QTY |
|------|-------------|-----|
| Α    | XA-10632-1  | 1   |
| В    | XB-T-89-4   | 1   |
| С    | XB-11157    | 1   |
| D    | XB-11048    | 2   |
| E    | Never-Seez® | 1   |

## **PROCEDURE**

 Grind off head of rivet and discard rivet, latch assembly and pin and lanyard.

2. Apply Never-Seez\* to entire shaft of the new pivot bolt (not on thread).

3. Install the new latch assembly using the new pivot bolt and nut. Tighten nut until it contacts the cast latch and apply an additional 1/4 turn to the nut. Visually verify that a full thread protrudes beyond the nut. If it becomes necessary to remove the lock nut, discard and use the second nut provided in the kit.

4. Check the latch for proper operation. It should open and close freely. When closed, the lock handle (A) will rotate and move down until it is flush with the top of the latch.

The tertiary lock pin should fit without restriction through the holes in the latch (see illustrations above).