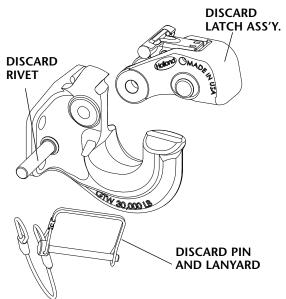

## **PROCEDURE**

 Grind off head of rivet and discard rivet, latch assembly and pin and lanyard.

2. Apply Never-Seez\* to entire shaft of the new pivot bolt (not on thread).

3. Install the new latch assembly using the new pivot bolt and nut. Tighten nut until it contacts the cast latch and apply an additional 1/4 turn to the nut. Visually verify that a full thread protrudes beyond the nut. If it becomes necessary to remove the lock nut, discard and use the second nut provided in the kit.