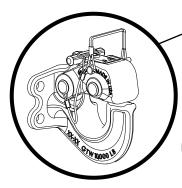

4. Check the latch for proper operation. It should open and close freely. When closed, the lock handle (A) will rotate and move down until it is flush with the top of the latch.

The tertiary lock pin should fit without restriction through the holes in the latch (see illustrations above).