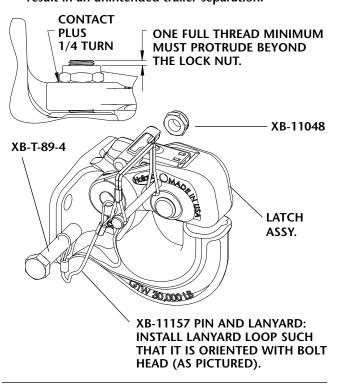

## **PROCEDURE**

 Grind off head of rivet and discard rivet, latch assembly and pin and lanyard.

2. Apply Never-Seez\* to entire shaft of the new pivot bolt (not on thread).

3. Install the new latch assembly using the new pivot bolt and nut. Tighten nut until it contacts the cast latch and apply an additional 1/4 turn to the nut. Visually verify that a full thread protrudes beyond the nut. If it becomes necessary to remove the lock nut, discard and use the second nut provided in the kit.

MARNING DO NOT reinstall a removed lock nut. Always install a new lock nut when removing or replacing latch assembly. A reinstalled nut may not retain properly and could result in an unintended trailer separation.

4. Check the latch for proper operation. It should open and close freely. When closed, the lock handle (A) will rotate and move down until it is flush with the top of the latch.

The tertiary lock pin should fit without restriction through the holes in the latch (see illustrations above).