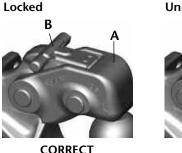

### **OPERATING INSTRUCTIONS – PINTLE HOOK**

- 1. Before operating, inspect for proper operation, worn, damaged or missing parts and secure mounting. Correct as required before use.
- 2. Open the latch (A) by lifting the lock handle (B).
- 3. Position drawbar eye over the horn of the pintle hook and lower into place.
- 4. Push the latch (A) closed. When locked, the lock handle (B) will rotate and move down until it it flush with the top of the latch.
- 5. If main lock does not engage when attempting to close latch, do not force it closed by striking. Check bottom of latch and top of horn and lock seating notch on pintle body that they are free of debris.

Unlocked

B
A

INCORRECT

**SAF-HOLLAND USA, Inc.** 888.396.6501 Fax 800.356.3929

2

**SAF-HOLLAND Canada Limited** 519.537.3494 Fax 800.565.7753 Western Canada 604.574.7491 Fax 604.574.0244

**SAF-HOLLAND International, Inc.** 616.396.6501 Fax 616.356.1511