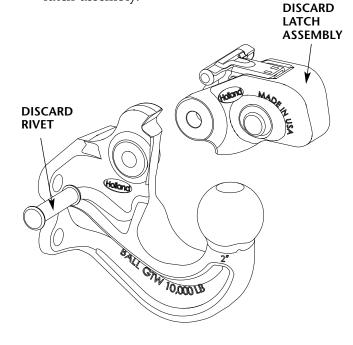

# PROCEDURE 1. Grind off h

1. Grind off head of rivet and discard rivet and latch assembly.

2. Apply Never-Seez® to entire shaft of the new pivot bolt (not on thread).

CLEAN THE BOLT AND APPLY NEVER-SEEZ® HERE

# **PRODUCT IDENTIFICATION**

BH-200RN41 & BH-50mmRN41 PINTLE HOOKS For additional information, reference XL-PH377 or XL-PH379.

3. Install the new latch assembly using the new pivot bolt and nut. Tighten nut until it contacts the cast latch and apply an additional 1/4 turn to the nut. Visually verify that a full thread protrudes beyond the nut. If it becomes necessary to remove the lock nut, discard and use the second nut provided in the kit.