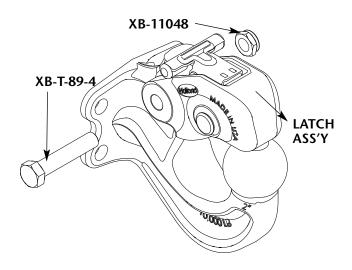

# **VERIFY KIT CONTENTS**

Kit contains:

| MEIN | PART NO.    | QTY |
|------|-------------|-----|
| Α    | XA-10636    | 1   |
| В    | XB-T-89-4   | 1   |
| С    | XB-11048    | 2   |
| D    | Never-Seez® | 1   |

# PROCEDURE 1. Grind off h

1. Grind off head of rivet and discard rivet and latch assembly.

2. Apply Never-Seez® to entire shaft of the new pivot bolt (not on thread).

CLEAN THE BOLT AND APPLY NEVER-SEEZ® HERE