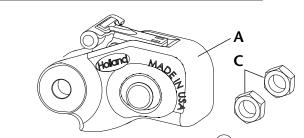

# **VERIFY KIT CONTENTS**

Kit contains:

| MEIN | PART NO.    | QTY |
|------|-------------|-----|
| Α    | XA-10636    | 1   |
| В    | XB-T-89-4   | 1   |
| С    | XB-11048    | 2   |
| D    | Never-Seez® | 1   |

# **PRODUCT IDENTIFICATION**

BH-200RN41 & BH-50mmRN41 PINTLE HOOKS For additional information, reference XL-PH377 or XL-PH379.

3. Install the new latch assembly using the new pivot bolt and nut. Tighten nut until it contacts the cast latch and apply an additional 1/4 turn to the nut. Visually verify that a full thread protrudes beyond the nut. If it becomes necessary to remove the lock nut, discard and use the second nut provided in the kit.