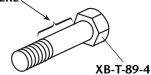

# **VERIFY KIT CONTENTS**

Kit contains:

| MEIN | PART NO.    | QTY |
|------|-------------|-----|
| Α    | XA-10636    | 1   |
| В    | XB-T-89-4   | 1   |
| С    | XB-11048    | 2   |
| D    | Never-Seez® | 1   |