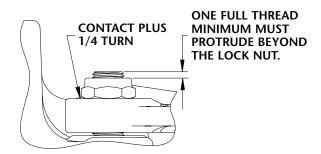

# PROCEDURE 1. Grind off h

1. Grind off head of rivet and discard rivet and latch assembly.

2. Apply Never-Seez® to entire shaft of the new pivot bolt (not on thread).

CLEAN THE BOLT AND APPLY NEVER-SEEZ® HERE

# **PRODUCT IDENTIFICATION**

BH-200RN41 & BH-50mmRN41 PINTLE HOOKS For additional information, reference XL-PH377 or XL-PH379.

3. Install the new latch assembly using the new pivot bolt and nut. Tighten nut until it contacts the cast latch and apply an additional 1/4 turn to the nut. Visually verify that a full thread protrudes beyond the nut. If it becomes necessary to remove the lock nut, discard and use the second nut provided in the kit.