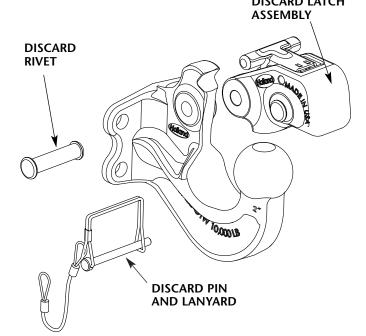

### PROCEDURE

1. Grind off head of rivet and discard rivet, latch assembly, and pin and lanyard. DISCARD LATCH

2. Apply Never-Seez<sup>®</sup> to entire shaft of the new pivot bolt (not on thread).

CLEAN THE BOLT AND APPLY NEVER-SEEZ® HERE