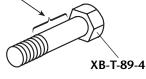

### PROCEDURE

1. Grind off head of rivet and discard rivet, latch assembly, and pin and lanyard. DISCARD LATCH

2. Apply Never-Seez<sup>®</sup> to entire shaft of the new pivot bolt (not on thread).

CLEAN THE BOLT AND APPLY NEVER-SEEZ® HERE