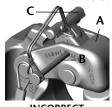

### **OPERATING INSTRUCTIONS**

- 1. Before operating, inspect for proper operation, worn, damaged or missing parts and secure mounting. Correct as required before use.
- 2. Make sure the pintle is in the proper coupling position as shown (latch on top).
- Open latch (A) by removing lock pin (B) and lifting the lock handle (C).
- 4. Position the drawbar eye over the horn of the pintle and lower into place.
- 5. Push the latch (A) closed and insert the lock pin (B) in the hole provided in the latch.
- 6. If main lock does not engage when attempting to close latch, do not force it closed by striking. Check bottom of latch and top of horn and lock seating notch on pintle body that they are free of debris.

INCORRECT

**SAF-HOLLAND USA, Inc.** 888.396.6501 Fax 800.356.3929 **SAF-HOLLAND Canada Limited** 519.537.3494 Fax 800.565.7753 Western Canada 604.574.7491 Fax 604.574.0244 SAF-HOLLAND International, Inc. 616.396.6501 Fax 616.356.1511