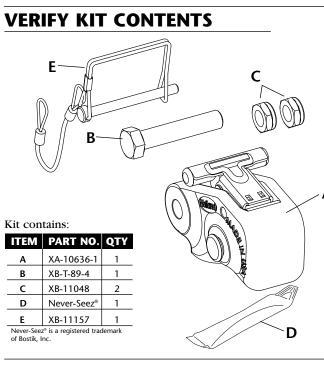

### **PROCEDURE** continued

3. Install the new latch assembly using the new pivot bolt and nut. Tighten nut until it contacts the cast latch and apply an additional 1/4 turn to the nut. Visually verify that a full thread protrudes beyond the nut. If it becomes necessary to remove the lock nut, discard and use the second nut provided in the kit.