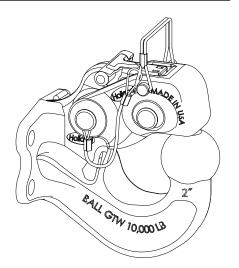

### **OPERATING INSTRUCTIONS**

- 1. Before operating, inspect for proper operation, worn, damaged or missing parts and secure mounting. Correct as required before use.
- 2. Make sure the pintle is in the proper coupling position as shown (latch on top).
- Open latch (A) by removing lock pin (B) and lifting the lock handle (C).
- 4. Position the drawbar eye over the horn of the pintle and lower into place.
- 5. Push the latch (A) closed and insert the lock pin (B) in the hole provided in the latch.
- 6. If main lock does not engage when attempting to close latch, do not force it closed by striking. Check bottom of latch and top of horn and lock seating notch on pintle body that they are free of debris.