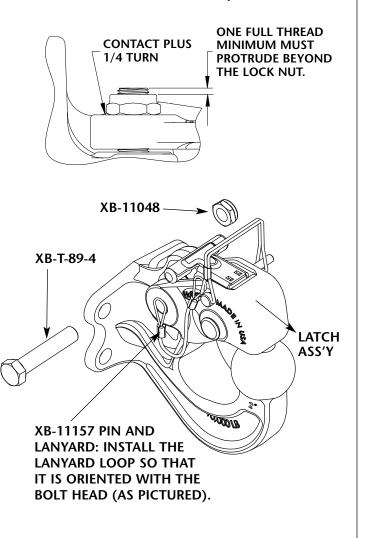

### PROCEDURE

1. Grind off head of rivet and discard rivet, latch assembly, and pin and lanyard. DISCARD LATCH

2. Apply Never-Seez<sup>®</sup> to entire shaft of the new pivot bolt (not on thread).

CLEAN THE BOLT AND APPLY NEVER-SEEZ® HERE

### **PROCEDURE** continued

3. Install the new latch assembly using the new pivot bolt and nut. Tighten nut until it contacts the cast latch and apply an additional 1/4 turn to the nut. Visually verify that a full thread protrudes beyond the nut. If it becomes necessary to remove the lock nut, discard and use the second nut provided in the kit.

**DO NOT reinstall a removed lock** nut. Always install a new lock nut when removing or replacing latch assembly. A reinstalled nut may not retain properly and could result in an unintended trailer separation.