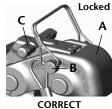

### PROCEDURE

1. Grind off head of rivet and discard rivet, latch assembly, and pin and lanyard. DISCARD LATCH

2. Apply Never-Seez<sup>®</sup> to entire shaft of the new pivot bolt (not on thread).

CLEAN THE BOLT AND APPLY NEVER-SEEZ® HERE

### **PROCEDURE** continued

3. Install the new latch assembly using the new pivot bolt and nut. Tighten nut until it contacts the cast latch and apply an additional 1/4 turn to the nut. Visually verify that a full thread protrudes beyond the nut. If it becomes necessary to remove the lock nut, discard and use the second nut provided in the kit.

**DO NOT reinstall a removed lock** nut. Always install a new lock nut when removing or replacing latch assembly. A reinstalled nut may not retain properly and could result in an unintended trailer separation.