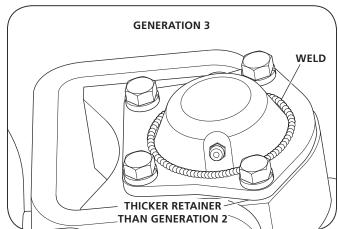

### Identification

**Table 1** describes how to identify the correct kingpin generation. The date of manufacture and serial number can be found on the suspension's serial tag located on the front face of the roadside frame bracket **(Figure 1)**. **Figures 2**, **3**, **4**, **and 5** show the visual differences between the kingpin generations.

#### Table 1

|              | KINGPIN IDENTIFICATION                    |                           |                                                                  |
|--------------|-------------------------------------------|---------------------------|------------------------------------------------------------------|
|              | DATE                                      | SERIAL NUMBER             | DESCRIPTION                                                      |
| GENERATION 1 | Manufactured Before<br>October 1, 2015    | 61131930133 - 61152440000 | Grease fitting in top of kingpin <b>(Figure 2)</b>               |
| GENERATION 2 | Manufactured Oct 2, 2015 -<br>May 6, 2016 | 61152440001 - 61161260078 | Stamped cap with 3/8" holes and grease fitting (Figure 3)        |
| GENERATION 3 | Manufactured May 7, 2016 -<br>Feb 1, 2017 | 61161300020 - 61170300064 | Welded cap with grease fitting <b>(Figure 4)</b>                 |
| GENERATION 4 | Manufactured after<br>Feb 2, 2017         | 61170330136               | Stamped cap with 1/4" holes, no grease fitting <b>(Figure 5)</b> |