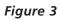

#### Table 1

|              | KINGPIN IDENTIFICATION                    |                           |                                                                  |
|--------------|-------------------------------------------|---------------------------|------------------------------------------------------------------|
|              | DATE                                      | SERIAL NUMBER             | DESCRIPTION                                                      |
| GENERATION 1 | Manufactured Before<br>October 1, 2015    | 61131930133 - 61152440000 | Grease fitting in top of kingpin <b>(Figure 2)</b>               |
| GENERATION 2 | Manufactured Oct 2, 2015 -<br>May 6, 2016 | 61152440001 - 61161260078 | Stamped cap with 3/8" holes and grease fitting (Figure 3)        |
| GENERATION 3 | Manufactured May 7, 2016 -<br>Feb 1, 2017 | 61161300020 - 61170300064 | Welded cap with grease fitting <b>(Figure 4)</b>                 |
| GENERATION 4 | Manufactured after<br>Feb 2, 2017         | 61170330136               | Stamped cap with 1/4" holes, no grease fitting <b>(Figure 5)</b> |