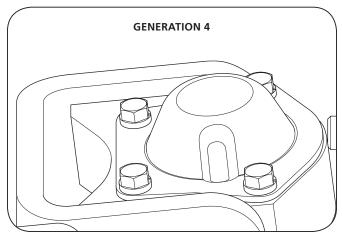

### Identification

**Table 1** describes how to identify the correct kingpin generation. The date of manufacture and serial number can be found on the suspension's serial tag located on the front face of the roadside frame bracket **(Figure 1)**. **Figures 2**, **3**, **4**, **and 5** show the visual differences between the kingpin generations.

#### Table 1

|              | KINGPIN IDENTIFICATION                    |                           |                                                                  |
|--------------|-------------------------------------------|---------------------------|------------------------------------------------------------------|
|              | DATE                                      | SERIAL NUMBER             | DESCRIPTION                                                      |
| GENERATION 1 | Manufactured Before<br>October 1, 2015    | 61131930133 - 61152440000 | Grease fitting in top of kingpin <b>(Figure 2)</b>               |
| GENERATION 2 | Manufactured Oct 2, 2015 -<br>May 6, 2016 | 61152440001 - 61161260078 | Stamped cap with 3/8" holes and grease fitting (Figure 3)        |
| GENERATION 3 | Manufactured May 7, 2016 -<br>Feb 1, 2017 | 61161300020 - 61170300064 | Welded cap with grease fitting <b>(Figure 4)</b>                 |
| GENERATION 4 | Manufactured after<br>Feb 2, 2017         | 61170330136               | Stamped cap with 1/4" holes, no grease fitting <b>(Figure 5)</b> |