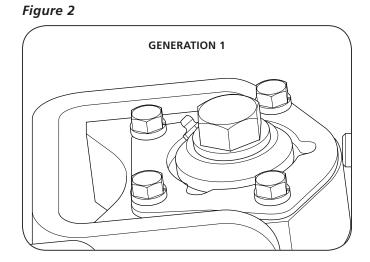

#### Table 1

|              | KINGPIN IDENTIFICATION                    |                           |                                                                  |
|--------------|-------------------------------------------|---------------------------|------------------------------------------------------------------|
|              | DATE                                      | SERIAL NUMBER             | DESCRIPTION                                                      |
| GENERATION 1 | Manufactured Before<br>October 1, 2015    | 61131930133 - 61152440000 | Grease fitting in top of kingpin <b>(Figure 2)</b>               |
| GENERATION 2 | Manufactured Oct 2, 2015 -<br>May 6, 2016 | 61152440001 - 61161260078 | Stamped cap with 3/8" holes and grease fitting (Figure 3)        |
| GENERATION 3 | Manufactured May 7, 2016 -<br>Feb 1, 2017 | 61161300020 - 61170300064 | Welded cap with grease fitting <b>(Figure 4)</b>                 |
| GENERATION 4 | Manufactured after<br>Feb 2, 2017         | 61170330136               | Stamped cap with 1/4" holes, no grease fitting <b>(Figure 5)</b> |