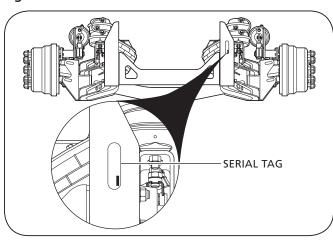

### Identification

**Table 1** describes how to identify the correct kingpin generation. The date of manufacture and serial number can be found on the suspension's serial tag located on the front face of the roadside frame bracket **(Figure 1)**. **Figures 2**, **3**, **4**, **and 5** show the visual differences between the kingpin generations.