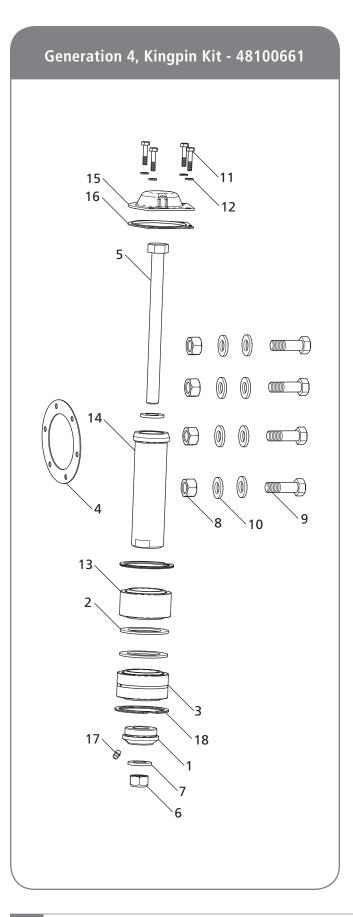

### Identification

**Table 1** describes how to identify the correct kingpin generation. The date of manufacture and serial number can be found on the suspension's serial tag located on the front face of the roadside frame bracket **(Figure 1)**. **Figures 2**, **3**, **4**, **and 5** show the visual differences between the kingpin generations.

#### Table 1

|              | KINGPIN IDENTIFICATION                    |                           |                                                                  |
|--------------|-------------------------------------------|---------------------------|------------------------------------------------------------------|
|              | DATE                                      | SERIAL NUMBER             | DESCRIPTION                                                      |
| GENERATION 1 | Manufactured Before<br>October 1, 2015    | 61131930133 - 61152440000 | Grease fitting in top of kingpin <b>(Figure 2)</b>               |
| GENERATION 2 | Manufactured Oct 2, 2015 -<br>May 6, 2016 | 61152440001 - 61161260078 | Stamped cap with 3/8" holes and grease fitting (Figure 3)        |
| GENERATION 3 | Manufactured May 7, 2016 -<br>Feb 1, 2017 | 61161300020 - 61170300064 | Welded cap with grease fitting <b>(Figure 4)</b>                 |
| GENERATION 4 | Manufactured after<br>Feb 2, 2017         | 61170330136               | Stamped cap with 1/4" holes, no grease fitting <b>(Figure 5)</b> |

| LSZ13 PARTS LIST MANUFACTURED AFTER FEB 2, 2017 |                                                      |                    |      |
|-------------------------------------------------|------------------------------------------------------|--------------------|------|
| ITEM                                            | DESCRIPTION                                          | PART NUMBER        | QTY. |
| 1                                               | End Cap, Plated                                      | 90010068           | 2    |
| 2                                               | Washer, Hard, Spindle, Thin                          | 93600572           | 4    |
| 3                                               | Bearing, Spherical, Plain                            | 90045663           | 2    |
| 4                                               | Gasket                                               | 90070004           | 2    |
| 5                                               | Cap Screw, Hex 3/4-10 x 9-1/2 GR 8                   | 93003743           | 2    |
| 6                                               | Nut, Hex, Lock 3/4-10 GR C                           | 93400494           | 2    |
| 7                                               | Washer, Flat, Hardened 3/4                           | 93600156           | 4    |
| 8                                               | Nut, Hex, Lock 5/8"-18 GR C                          | 93400491           | 10   |
| 9                                               | Cap Screw, Hex 5/8"-18 x 2 GR 8                      | 93003348           | 10   |
| 10                                              | Washer, Flat 5/8" Hardened                           | 93600555           | 20   |
| 11                                              | Cap Screw, Hex Head 1/4"-20 x 1-1/4 GR 5             | 93002361           | 8    |
| 12                                              | Washer, Lock 1/4" Split                              | XB-131             | 8    |
| 13                                              | Bearing, Spherical, Upper                            | 90045752           | 2    |
| 14                                              | Kingpin                                              | 90038614           | 2    |
| 15                                              | Kingpin, Cap                                         | 90026992           | 2    |
| 16                                              | Gasket, Thunderdome                                  | 90045759           | 2    |
| 17                                              | Fitting, Lube                                        | XB-767             | 2    |
| 18                                              | Retaining Ring                                       | 90045755           | 4    |
|                                                 | NEVER-SEEZ (not shown)                               | XB-02967           | 1    |
|                                                 | Grease, Premium, Synthetic (not shown)               | 50844001           | 1    |
|                                                 | LSZ13 Repair Manual, Kingpin and Spindle (not shown) | XL-PS20054RM-en-US | 1    |