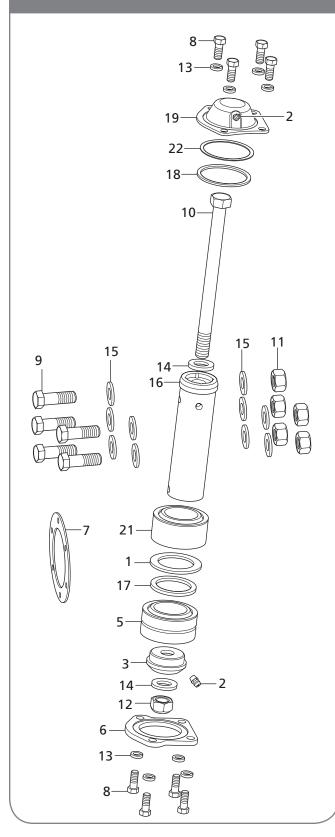

**NOTE:** If axle is equipped with Generation 2 kingpin, the required repair kit is 48100641 Generation 3 **ONLY**.

| LSZ13 PARTS LIST MANUFACTURED MAY 7, 2016 - FEB 1, 2017 |                                                   |                    |      |
|---------------------------------------------------------|---------------------------------------------------|--------------------|------|
| ITEM                                                    | DESCRIPTION                                       | PART NUMBER        | QTY. |
| 1                                                       | Washer, Hard, Spindle - Thin                      | 93600572           | 2    |
| 2                                                       | Fitting, Lube                                     | XB-767             | 4    |
| 3                                                       | End Cap                                           | 90010068           | 2    |
| 5                                                       | Bearing, Spherical, Plain (lower only)            | 90045663           | 2    |
| 6                                                       | Retainer                                          | 90035006           | 2    |
| 7                                                       | Gasket                                            | 90070004           | 2    |
| 8                                                       | Cap Screw, Hex, 3/8"-16 x 1" GR 8                 | 93002573           | 16   |
| 9                                                       | Cap Screw, Hex, 5/8"-18 x 2" GR 8                 | 93003348           | 10   |
| 10                                                      | Cap Screw, Hex, 3/4"-10 x 9-1/2" GR 8             | 93003743           | 2    |
| 11                                                      | Nut, Hex, Lock, 5/8"-18 GR C                      | 93400491           | 10   |
| 12                                                      | Nut, Hex, Lock 3/4-10 GR C                        | 93400494           | 2    |
| 13                                                      | Washer, Lock, 3/8"                                | 93600045           | 16   |
| 14                                                      | Washer, Flat Narrow 3/4"                          | 93600156           | 4    |
| 15                                                      | Washer, Flat, Hard, 5/8"                          | 93600555           | 20   |
| 16                                                      | Kingpin                                           | 90038589           | 2    |
| 17                                                      | Washer, Hard, Spindle - Thick                     | 93600571           | 2    |
| 18                                                      | Square Cut Ring, 3 3/16"                          | 90045757           | 2    |
| 19                                                      | Kingpin Cap Assembly Left-Hand                    | 90510140           | 1    |
| 20                                                      | Kingpin Cap Assembly Right-Hand (not shown)       | 90510141           | 1    |
| 21                                                      | Bearing, Spherical, Plain (upper only)            | 90045752           | 2    |
| 22                                                      | Shim, Bearing                                     | 90036305           | 4    |
|                                                         | LSZ13/20 Kinpin Spindle Repair Manual (not shown) | XL-PS20054RM-en-US | 1    |
|                                                         | Never-Seez <sup>®</sup> (not shown)               | XB-02967           | 1    |
|                                                         | Grease, Premium Synthetic (not shown)             | 50844001           | 1    |