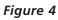

#### Table 1

|              | KINGPIN IDENTIFICATION                    |                           |                                                                  |
|--------------|-------------------------------------------|---------------------------|------------------------------------------------------------------|
|              | DATE                                      | SERIAL NUMBER             | DESCRIPTION                                                      |
| GENERATION 1 | Manufactured Before<br>October 1, 2015    | 61131930133 - 61152440000 | Grease fitting in top of kingpin <b>(Figure 2)</b>               |
| GENERATION 2 | Manufactured Oct 2, 2015 -<br>May 6, 2016 | 61152440001 - 61161260078 | Stamped cap with 3/8" holes and grease fitting (Figure 3)        |
| GENERATION 3 | Manufactured May 7, 2016 -<br>Feb 1, 2017 | 61161300020 - 61170300064 | Welded cap with grease fitting <b>(Figure 4)</b>                 |
| GENERATION 4 | Manufactured after<br>Feb 2, 2017         | 61170330136               | Stamped cap with 1/4" holes, no grease fitting <b>(Figure 5)</b> |