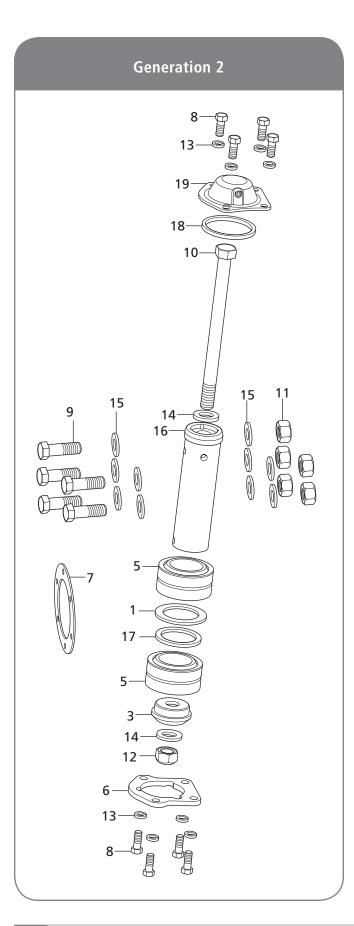

**NOTE:** If axle is equipped with Generation 1 kingpin, the required repair kit is 48100641 Generation 3 **ONLY**.

| LSZ13 PARTS LIST MANUFACTURED OCT 2, 2015 - MAY 6, 2017 |                                                   |                    |      |
|---------------------------------------------------------|---------------------------------------------------|--------------------|------|
| ITEM                                                    | DESCRIPTION                                       | PART NUMBER        | QTY. |
| 1                                                       | Washer, Hard, Spindle - Thin                      | 93600572           | 2    |
| 3                                                       | End Cap                                           | 90010068           | 2    |
| 5                                                       | Bearing, Spherical, Plain                         | 90045663           | 4    |
| 6                                                       | Retainer                                          | 90034869           | 2    |
| 7                                                       | Gasket                                            | 90070004           | 2    |
| 8                                                       | Cap Screw, Hex, 3/8"-16 x 1" GR 8                 | 93002573           | 16   |
| 9                                                       | Cap Screw, Hex, 5/8"-18 x 2" GR 8                 | 93003348           | 10   |
| 10                                                      | Cap Screw, Hex, 3/4"-10 x 9-1/2" GR 8             | 93003743           | 2    |
| 11                                                      | Nut, Hex, Lock, 5/8"-18 GR C                      | 93400491           | 10   |
| 12                                                      | Nut, Hex, Lock 3/4-10 GR C                        | 93400494           | 2    |
| 13                                                      | Washer, Lock, 3/8"                                | 93600045           | 16   |
| 14                                                      | Washer, Flat Narrow 3/4"                          | 93600156           | 4    |
| 15                                                      | Washer, Flat, Hard, 5/8"                          | 93600555           | 20   |
| 16                                                      | Kingpin                                           | 90038589           | 2    |
| 17                                                      | Washer, Hard, Spindle - Thick                     | 93600571           | 2    |
| 18                                                      | Square Cut Ring, 3 1/8"                           | 90045751           | 2    |
| 19                                                      | Kingpin Cap Assembly Left-Hand                    | 90510138           | 1    |
| 20                                                      | Kingpin Cap Assembly Right-Hand (not shown)       | 90510139           | 1    |
|                                                         | LSZ13/20 Kinpin Spindle Repair Manual (not shown) | XL-PS20054RM-en-US | 1    |
|                                                         | Never-Seez® (not shown)                           | XB-02967           | 1    |
|                                                         | Grease, Premium Synthetic (not shown)             | 50844001           | 1    |