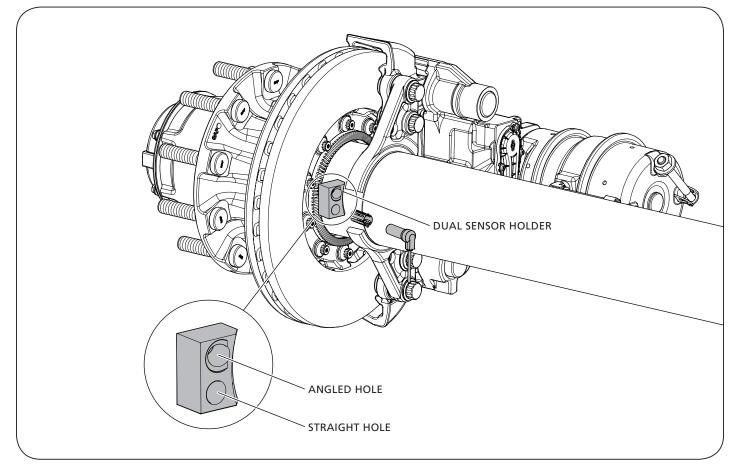

## ABS Sensor Block For P89 Integral and P89 Plus

Beginning with shipments in October 2017, SAF-HOLLAND<sup>®</sup> implemented a design change to the ABS sensor mounting block for P89 INTEGRAL<sup>®</sup> and P89 Plus air disc brake axles (except self-steering axles). (The new sensor block will have two (2) mounting positions to accommodate different rotor designs and ABS tone positions.)

Axles equipped with SAF-HOLLAND'S P89 INTEGRAL and P89 Plus air disc brake systems will continue to utilize the angled ABS mounting hole.

## February, 2018

**NOTE:** For P89 Integral and P89 Plus a reverse sensor must use the angled hole. If reverse sensor and ABS sensors are required on the same axle, an additional mounting block is required. Please refer to reverse sensor manufacturer's installation instructions.