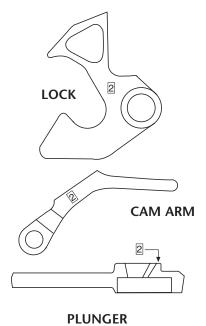

## LOCK SET COMPONENTS

The new lock set components can be installed in any FleetMaster top plate casting regardless of date of manufacture; however, INDIVIDUAL LOCK SET COMPONENTS ARE NOT INTERCHANGEABLE WITH PREVIOUS VERSIONS AND MUST BE INSTALLED AS A COMPLETE SET. When rebuilding a FleetMaster fifth wheel, carefully follow the rebuild kit instructions. All previous lock set components must be removed and discarded and replaced with ALL new components (see figure below for identification of key lock set components.

To help identify **new lock set components**, a number "3" has been forged into each key lock set component and is located as shown in the chart below.

## **GENERATION I**

## **GENERATION II**

## **GENERATION III**

2-STEP LOCK

3

CAM ARM

2-STEP PLUNGER

XL-SB040