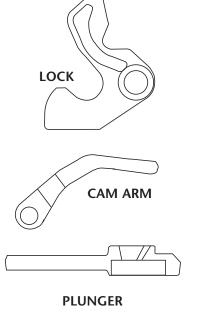

## LOCK SET COMPONENTS

The new lock set components can be installed in any FleetMaster top plate casting regardless of date of manufacture; however, INDIVIDUAL LOCK SET COMPONENTS ARE NOT INTERCHANGEABLE WITH PREVIOUS VERSIONS AND MUST BE INSTALLED AS A COMPLETE SET. When rebuilding a FleetMaster fifth wheel, carefully follow the rebuild kit instructions. All previous lock set components must be removed and discarded and replaced with ALL new components (see figure below for identification of key lock set components.

To help identify **new lock set components**, a number "3" has been forged into each key lock set component and is located as shown in the chart below.

## **GENERATION I**

## **GENERATION II**

## **GENERATION III**

2-STEP LOCK

3

CAM ARM

2-STEP PLUNGER

XL-SB040