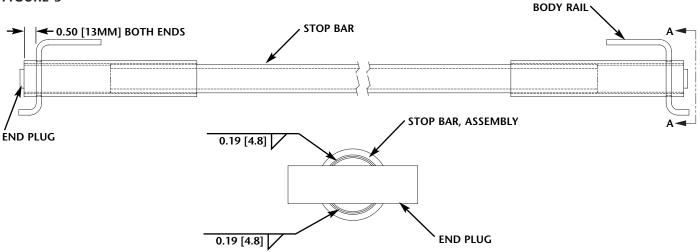

# Hutch Style Body Rails

- 1. Insert Stop Bar Assembly into desired holes on body rails *FIGURE 2*.
- 2. Leave approximately 0.50<sup>"</sup> of the assembly sticking out of each side of the rail.
- 3. Insert End Plug and weld per FIGURE 3.

#### FIGURE 3

SECTION A - A

**SAF-HOLLAND USA, Inc.** 888.396.6501 Fax 800.356.3929

**SAF-HOLLAND Canada Limited** 519.537.3494 Fax 800.565.7753 Western Canada 604.574.7491 Fax 604.574.0244 **SAF-HOLLAND International, Inc.** 616.396.6501 Fax 616.356.1511