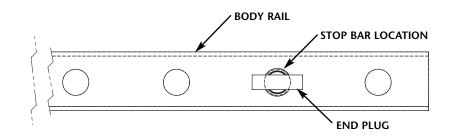

# Hutch Style Body Rails

- 1. Insert Stop Bar Assembly into desired holes on body rails *FIGURE 2*.
- 2. Leave approximately 0.50<sup>"</sup> of the assembly sticking out of each side of the rail.
- 3. Insert End Plug and weld per FIGURE 3.

### FIGURE 2