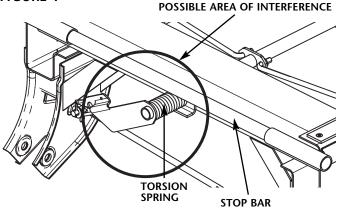

# INTRODUCTION

When using SAF-HOLLAND mechanical slider suspensions with Hutch rails a special or modified front stop bar must be used. Using the standard size stop bar for a Hutch rail will cause an interference issue with the torsion spring on the pin release mechanism (*FIGURE 1*).

#### FIGURE 1