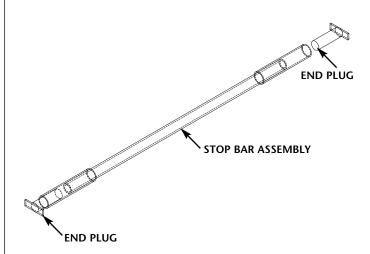

# Hutch Style Body Rails

- 1. Insert Stop Bar Assembly into desired holes on body rails *FIGURE 2*.
- 2. Leave approximately 0.50<sup>"</sup> of the assembly sticking out of each side of the rail.
- 3. Insert End Plug and weld per FIGURE 3.

### FIGURE 2