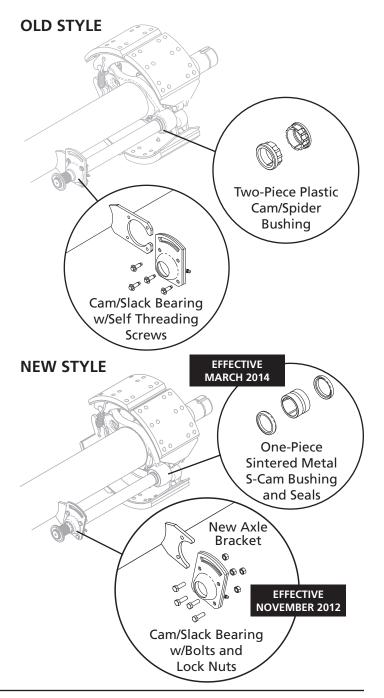

## **Product Change Notice for SAF Trailer Drum Brake Axle Camshaft Bearings**

SAF-HOLLAND has made product improvement changes to the SAF trailer drum brake axle camshaft assembly.

### **Effective with shipments November 2012**

The cam/slack bearing assembly fastens to a new welded axle bracket with (4) four bolts and lock nuts in place of (4) self-threading bolts (OLD STYLE). These component changes will not change fit, form or function.

### **Effective with shipments March 2014**

The cam/spider bushing has changed from a twopiece plastic bushing design (OLD STYLE) to a one-piece sintered metal bushing design with seals (NEW STYLE). These component changes will not change form or function.