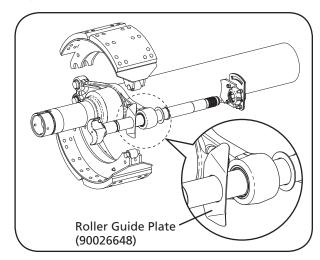

#### **Please Note:**

Effective in July of 2013, SAF-HOLLAND is changing the outboard cam washer (01331021400Z) to a brake shoe roller guide plate (90026648) on Drum Brake trailer axles. The inboard cam washers (01331021400Z) remain unchanged.

The new roller guide plate (90026648) is compatible with all North American SAF drum brake axles.

This change is being implemented to minimize the potential for drum brake cam rollers to contact brake spiders on SAF North American drum brake axle/suspension systems.

Figure 1 shows the previous SAF drum brake cam and washer assembly. Figure 2 shows the new cam and washer assembly with the new roller guide plate installed.

Axle and suspension part numbers are not affected by this change.