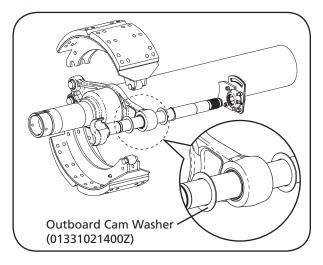

#### **Please Note:**

Effective in July of 2013, SAF-HOLLAND is changing the outboard cam washer (01331021400Z) to a brake shoe roller guide plate (90026648) on Drum Brake trailer axles. The inboard cam washers (01331021400Z) remain unchanged.

Figure 1 shows the previous SAF drum brake cam and washer assembly. Figure 2 shows the new cam and washer assembly with the new roller guide plate installed.

Axle and suspension part numbers are not affected by this change.